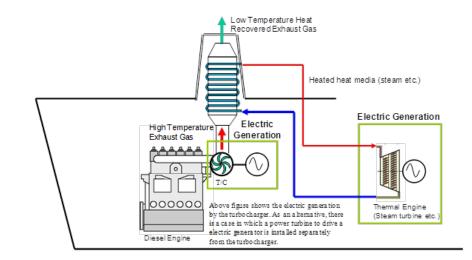

#### Waste Heat Recovery

It has already been put into practical use.

But its effect is only to reduce the emission from auxiliary engine.

In case of smaller ships, the effect could be disappointing in comparison with the larger ships, because the amount of waste heat will be lower than that of a larger ships.