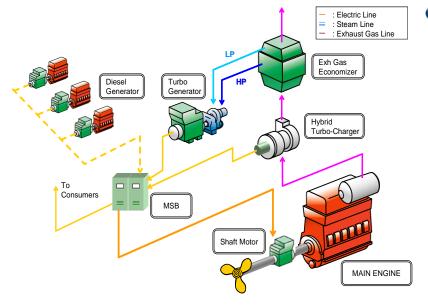

### **Eco-Ships built by SAJ members**

- Eco-type cape size bulk carrier, built by Japan Marine United Co. since pre-Phase 0.
- Optimized hull form, High efficiency propeller and Energy saving devices improve the propulsive efficiency.
- Hybrid turbocharger and Turbo Generator generates electricity, which can satisfy the actual demand of electricity on normal seagoing. (It means zero emission from the auxiliary engine.)
- Propulsion is assisted by shaft motor utilizing surplus electricity.
  - ClassNK verified that her **attained EEDI satisfies the Phase 2 requirement.**