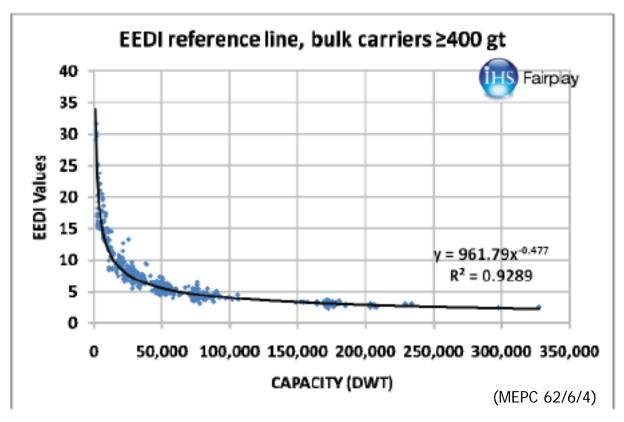

- EEDI reference line was determined by the statistical analysis for estimated EEDI index values of existing ships, which were delivered during the period from 1 Jan. 1999 to 1 Jan. 2009.
- Calculation method of estimated EEDI index value is described in MEPC.215(63).

Here, almost the same database from "Sea-web"<sup>(\*)</sup> is used.

(\*) maritime.ihs.com

ASSOCIATION OF JAPAN

25 October, 2017 11th ASEF @Busan

#### Zoom-Up over 20,000DWT and comparing with reduction line of each phase

ASSOCIATION OF JAPAN

25 October, 2017 11th ASEF @Busan

- The EEDI reference line was determined by the statistical analysis of estimated index values for all sizes of existing ships fitting power approximation function.
- The smaller ships have a wider range of estimated index value, and some ships are already satisfying Phase 2 to Phase 3 level requirements.
- There are small number of data for the larger ships in the database and their index value cannot satisfy even Phase 0 level.
- It is a mathematical problem of the reference line to be represented by only one function even though the distribution of data are not uniform between ship sizes.
- There are about 100 bulk carriers over 180,000DWT in the database for defining the reference line and all of them were built by Korean, Chinese and Japanese shipyards. Those ships were ordered through harsh competition and already apply some energy saving technologies such as various energy saving devices or high efficiency propeller, therefore, there is but little room for improvement of EEDI.