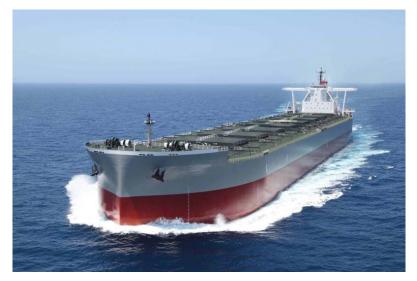

### **Eco-Ships built by SAJ members**

- Eco-type cape size bulk carrier, built by Japan Marine United Co. since pre-Phase 0.
- Optimized hull form, High efficiency propeller and Energy saving devices improve the propulsive efficiency.
- Hybrid turbocharger and Turbo Generator generates electricity, which can satisfy the actual demand of electricity on normal seagoing. (It means zero emission from the auxiliary engine.)
- Propulsion is assisted by shaft motor utilizing surplus electricity.
  - ClassNK verified that her **attained EEDI satisfies the Phase 2 requirement.**