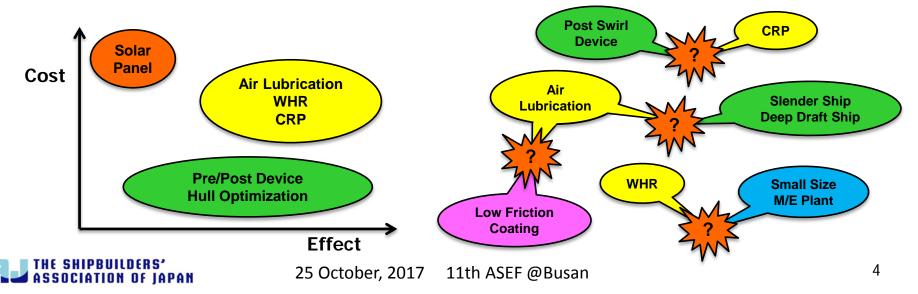

#### **Measures for Phase 3**

To satisfy Phase 2 is already becoming a foreseeable reality, but for satisfying Phase 3 there will be a lot more higher hurdles.

- Technologies, which have low cost and high performance, are already in use before entering into Phase 3.
- The other technologies in reserve, which are not popularly used at this moment, is bound to require too high installation cost in comparison to their potential means to reduce the GHG emission.
- Some technologies may be in conflict with their effect with other technologies in use and some technologies are not universally effective for all types and various size of vessels.
- NOx Tier III requirements will lead to deteriorating fuel oil consumption.

#### CRP (Contra Rotating Propeller)

It is a proven technology. But, it will require higher initial cost in comparison with the conventional propulsion system.

#### Waste Heat Recovery

It has already been put into practical use.

But its effect is only to reduce the emission from auxiliary engine.

In case of smaller ships, the effect could be disappointing in comparison with the larger ships, because the amount of waste heat will be lower than that of a larger ships.

#### Air Lubrication System

It is already a proven technology to reduce the frictional resistance for the shallow draught ship. In case of large ships with deep draught, sufficient effect cannot be expected, because big energy is necessary to generate air bubbles around the deep flat bottom of the ship.

 LNG fuel engine system
 Quite a big effect can be expected.
 (SFC and CF are reduced.)
 But it requires high cost to install
 (large gas tank, high pressure pump system and so on) and infrastructure of the LNG supply system.