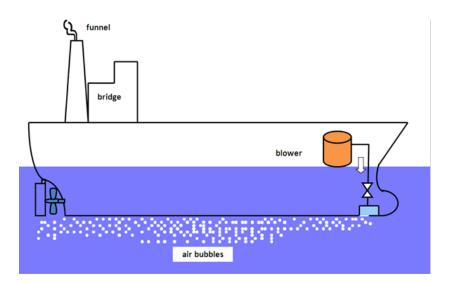

#### Air Lubrication System

It is already a proven technology to reduce the frictional resistance for the shallow draught ship. In case of large ships with deep draught, sufficient effect cannot be expected, because big energy is necessary to generate air bubbles around the deep flat bottom of the ship.