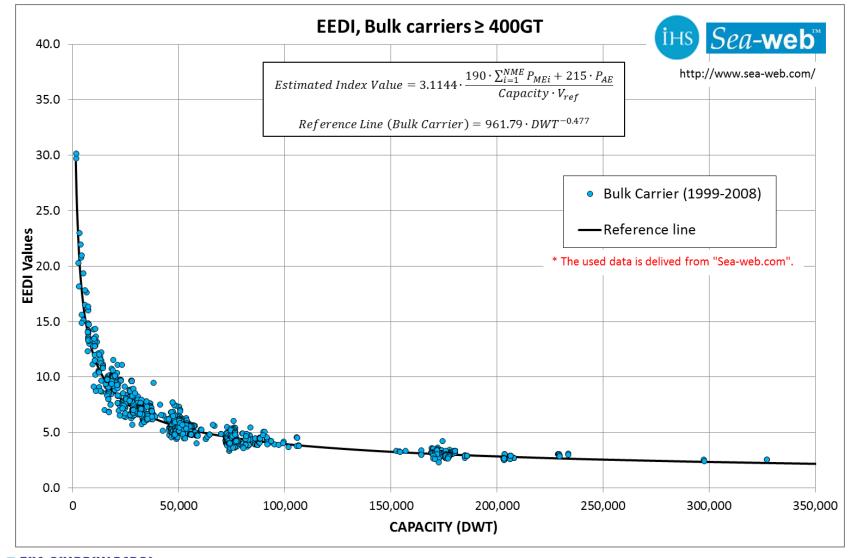

- EEDI reference line was determined by the statistical analysis for estimated EEDI index values of existing ships, which were delivered during the period from 1 Jan. 1999 to 1 Jan. 2009.
- Calculation method of estimated EEDI index value is described in MEPC.215(63).

Here, almost the same database from "Sea-web"<sup>(\*)</sup> is used.

(\*) maritime.ihs.com

ASSOCIATION OF JAPAN

25 October, 2017 11th ASEF @Busan