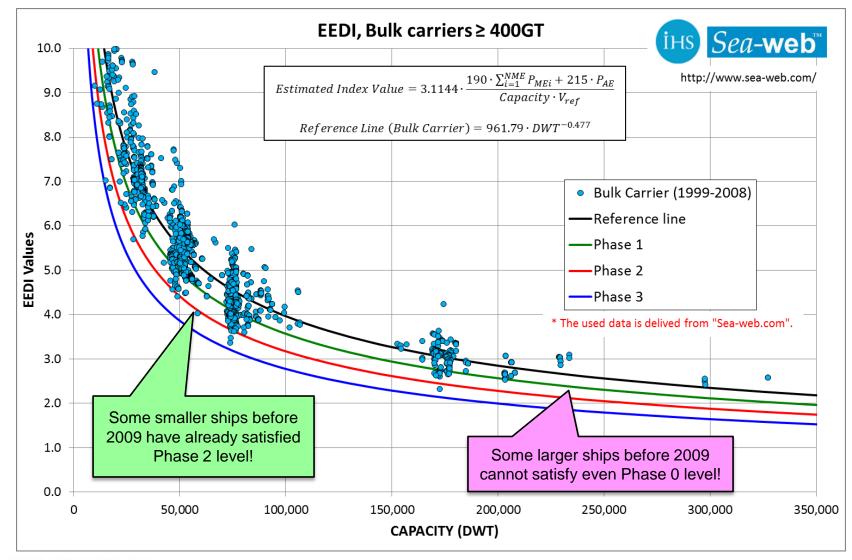

#### Zoom-Up over 20,000DWT and comparing with reduction line of each phase

ASSOCIATION OF JAPAN

25 October, 2017 11th ASEF @Busan

- The EEDI reference line was determined by the statistical analysis of estimated index values for all sizes of existing ships fitting power approximation function.
- The smaller ships have a wider range of estimated index value, and some ships are already satisfying Phase 2 to Phase 3 level requirements.
- There are small number of data for the larger ships in the database and their index value cannot satisfy even Phase 0 level.
- It is a mathematical problem of the reference line to be represented by only one function even though the distribution of data are not uniform between ship sizes.
- There are about 100 bulk carriers over 180,000DWT in the database for defining the reference line and all of them were built by Korean, Chinese and Japanese shipyards. Those ships were ordered through harsh competition and already apply some energy saving technologies such as various energy saving devices or high efficiency propeller, therefore, there is but little room for improvement of EEDI.