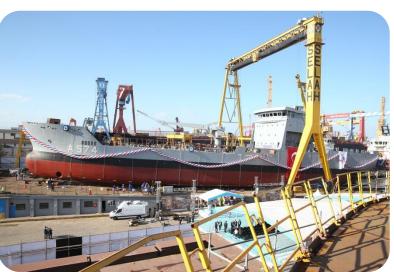

#### REPAIR AND MAINTENANCE

#### **25 Million DWT Capacity**

#### **DOCK CAPACITIES**

#### Floating Docks

## BIG FLOATING DOCKS UP TO 350 m x 85 m