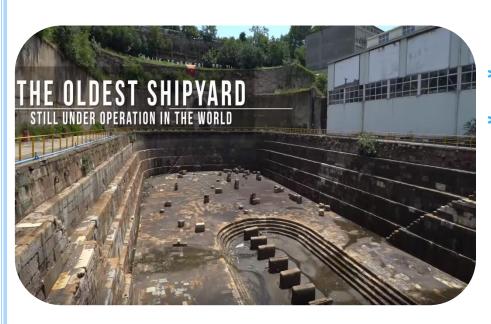

#### TURKISH SHIPBUILDING HISTORY

- 600 years old tradition
- \* 1455 Haliç Shipyard

Largest shipyards in the world in 16th Century