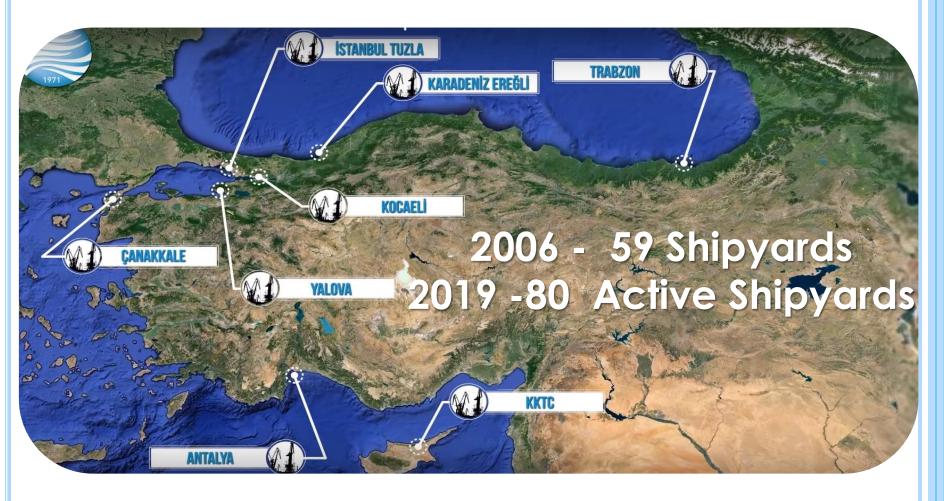

#### TURKISH SHIPBUILDERS' ASSOCIATION

## Overview of Turkish Shipbuilding Industry &

Opportunities for Cooperation and Partnerships



#### **HISTORY**

## Founded on 07 July 1971 98 Members





#### TURKISH SHIPBUILDING HISTORY



- 600 years old tradition
- \* 1455 Haliç Shipyard

Largest shipyards in the world in 16th Century





#### **CURRENT SHIPBUILDING INDUSTRY**





#### **TURKISH SHIPYARDS**













#### **NEW BUILDING**

What Can We Build?

- Ferries (Zero-Emission Battery Powered, Hybrid, LNG Fuelled Ferries)
- Energy Ships (Innovative Floating Supply of Energy from Ship to Shore for Non Developed Countries)
- Tugboats (The World's 1st Remotely Operated Commercial Vessel & LNG Fuelled Escort Tug)
- Platform Supply Vessels
- Naval Ships & Coast Guard Boats (Apprx. 100 Naval Ships/Boats, Experience in Complex Ship Design & Construction)



#### **NEW BUILDING**

What Can We Build?

- Mega Yachts & Yachts (3rd in Yacht Building)
- Fishing Vessels (The World's 1st Battery-LNG Fuelled Purse Seiner Trawler & The World's Largest Live Fish Carrier)
- Oil Tankers&Asphalt Tankers
- Chemical Tankers(1st in Small Tonnage Chemical Tankers 2002-2012)
-