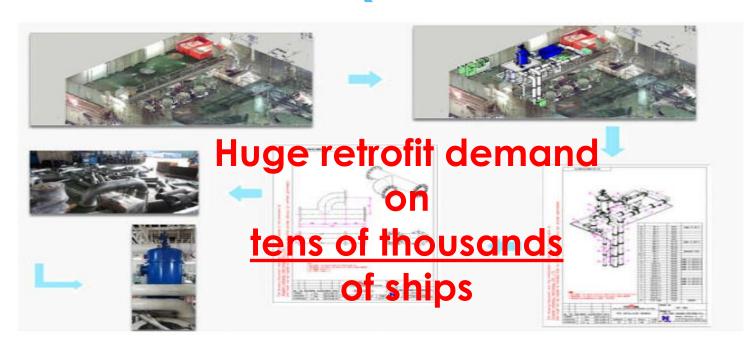

## RETROFIT INSTALLATIONS OF BALLAST WATER TREATMENT SYSTEMS AND SCRUBBERS FOR ENVIRONMENTALLY FRIENDLY SHIPS (GREEN UPGRADES)