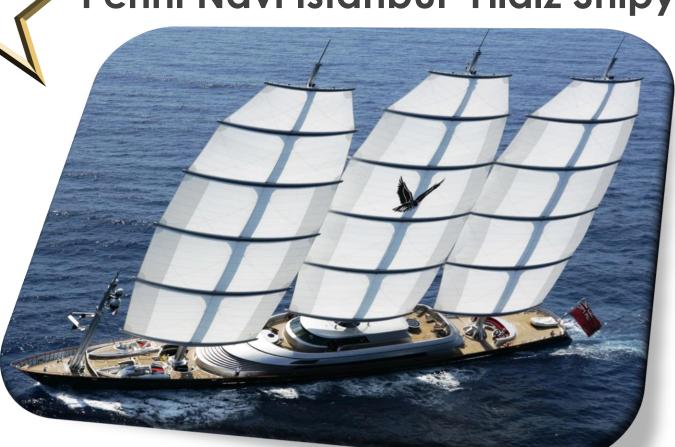

## **NEWBUILDING CAPACITY**



- 700.000 tons steel processing
- 4.47 million DWT shipbuilding



#### REPAIR AND MAINTENANCE

#### **25 Million DWT Capacity**





#### **DOCK CAPACITIES**

#### Floating Docks













## BIG FLOATING DOCKS UP TO 350 m x 85 m







# SOME EXAMPLES OF INNOVATIVE & ENVIRONMENTALLY FRIENDLY PROJECTS

















#### **TURKISH SHIPBUILDERS' ASSOCIATION**







NB1080 - Battery-Gas Powered-Hybrid Ro-Ro Passenger & Vehicle Ferry - Passengers Vessels

NB1080

NB1076 - Hybrid Powered Ro-Ro Passenger & Vehicle Ferry -Passengers Vessels

NB1076

NB1072 - Anchor Handler Tug Supply Vessel - Offshore Vessels

NB1072











#### Karadeniz Powership İrem Sultan 111 MW, Mozambique













#### THE MALTESE FALCON

Perini Navi Istanbul-Yıldız Shipyard







#### **MEGA YACHTS LOA: 72 M**







#### **MEGA YACHT BUILDING 2015-2018**





## INNOVATIVE SYSTEM (PARTLY FUNDED AS R&D) FOR LENGTHENING & CONVERSION OF SHIPS







## RETROFIT INSTALLATIONS OF BALLAST WATER TREATMENT SYSTEMS AND SCRUBBERS FOR ENVIRONMENTALLY FRIENDLY SHIPS (GREEN UPGRADES)





#### **REPAIR WORKS**

**Before** After





25





Repair & Conversion









#### **NAVY & COAST GUARD PROJECTS**





#### Navy & Coast Guard Projects

Coast Guard Search & Rescue Ships









## Navy & Coast Guard Projects New Type Patrol Boats







## Navy & Coast Guard Projects Coast Guard Boats & Ultra Fast Boats











## Navy & Coast Guard Projects LCT – Landing Craft Tanks











## Navy & Coast Guard Projects LST - Landing Ship Tank







#### Navy & Coast Gua