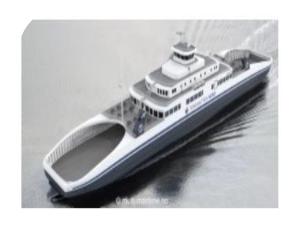

#### **TURKISH SHIPBUILDERS' ASSOCIATION**

NB1080 - Battery-Gas Powered-Hybrid Ro-Ro Passenger & Vehicle Ferry - Passengers Vessels

NB1080

NB1076 - Hybrid Powered Ro-Ro Passenger & Vehicle Ferry -Passengers Vessels