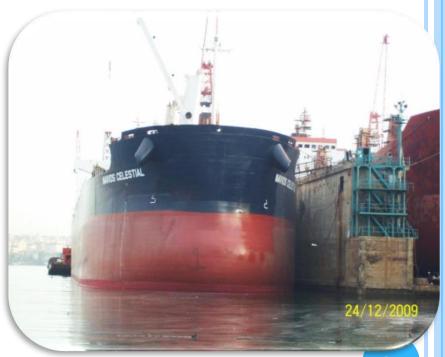

#### **TURKISH SHIPBUILDERS' ASSOCIATION**







NB1080 - Battery-Gas Powered-Hybrid Ro-Ro Passenger & Vehicle Ferry - Passengers Vessels

NB1080

NB1076 - Hybrid Powered Ro-Ro Passenger & Vehicle Ferry -Passengers Vessels

NB1076

NB1072 - Anchor Handler Tug Supply Vessel - Offshore Vessels

NB1072











#### Karadeniz Powership İrem Sultan 111 MW, Mozambique













#### THE MALTESE FALCON

Perini Navi Istanbul-Yıldız Shipyard







#### **MEGA YACHTS LOA: 72 M**







#### **MEGA YACHT BUILDING 2015-2018**





## INNOVATIVE SYSTEM (PARTLY FUNDED AS R&D) FOR LENGTHENING & CONVERSION OF SHIPS







## RETROFIT INSTALLATIONS OF BALLAST WATER TREATMENT SYSTEMS AND SCRUBBERS FOR ENVIRONMENTALLY FRIENDLY SHIPS (GREEN UPGRADES)





#### **REPAIR WORKS**

**Before** After





25





Repair & Conversion









#### **NAVY & COAST GUARD PROJECTS**





#### Navy & Coast Guard Projects

Coast Guard Search & Rescue Ships









## Navy & Coast Guard Projects New Type Patrol Boats







## Navy & Coast Guard Projects Coast Guard Boats & Ultra Fast Boats











## Navy & Coast Guard Projects LCT – Landing Craft Tanks











## Navy & Coast Guard Projects LST - Landing Ship Tank







#### Navy & Coast Guard Projects

Submarine Rescue Mother Ship (MOSHIP) & Rescue and Towing (R&T) Ship







#### Logistic Support Ship Project









## Navy & Coast Guard Projects Landing Platform/Dock (LPD)







## MILGEM (National Corvette) Project (RFQ 4 SHIPS)





### Naval Multipurpose Offshore Tug Boat (RFQ 3 SHIPS)





#### 600 Type Coast Guard Ship Proje