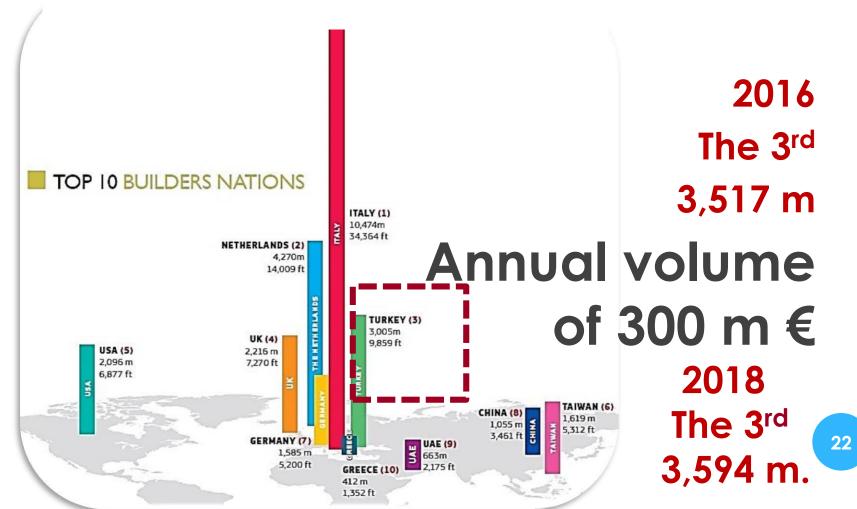

ipbuilding



#### REPAIR AND MAINTENANCE

#### **25 Million DWT Capacity**





#### **DOCK CAPACITIES**

#### Floating Docks













## BIG FLOATING DOCKS UP TO 350 m x 85 m







# SOME EXAMPLES OF INNOVATIVE & ENVIRONMENTALLY FRIENDLY PROJECTS

















#### **TURKISH SHIPBUILDERS' ASSOCIATION**







NB1080 - Battery-Gas Powered-Hybrid Ro-Ro Passenger & Vehicle Ferry - Passengers Vessels

NB1080

NB1076 - Hybrid Powered Ro-Ro Passenger & Vehicle Ferry -Passengers Vessels

NB1076

NB1072 - Anchor Handler Tug Supply Vessel - Offshore Vessels

NB1072











#### Karadeniz Powership İrem Sultan 111 MW, Mozambique













#### THE MALTESE FALCON

Perini Navi Istanbul-Yıldız Shipyard







#### **MEGA YACHTS LOA: 72 M**







#### **MEGA YACHT BUILDING 2015-2018**





## INNOVATIVE SYSTEM (PARTLY FUNDED AS R&D) FOR LENGTHENING & CONVERSION OF SHIPS







## RETROFIT INSTALLATIONS OF BALLAST WATER TREATMENT SYSTEMS AND SCRUBBERS FOR ENVIRONMENTALLY FRIENDLY SHIPS (GREEN UPGRADES)





#### **REPAIR WORKS**

**Before** After





25





Repair & Conversion









#### **NAVY & COAST GUARD PROJECTS**





#### Navy & Coast Guard Projects

Coast Guard Search & Rescue Ships









## Navy & Coast Guard Projects New Type Patrol Boats







## Navy & Coast Guard Projects Coast Guard Boats & Ultra Fast Boats











## Navy & Coast Guard Projects LCT – Landing Craft Tanks











## Navy & Coast Guard Projects LST - Landing Ship Tank







#### Navy & Coast Guard Projects

Submarine Rescue Mother Ship (MOSHIP) & Rescue and Towing (R&T) Ship