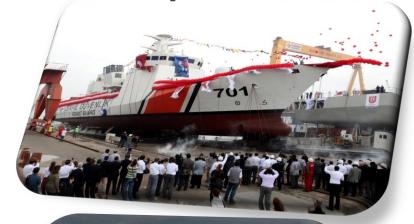

B1076 - Hybrid Powered Ro-Ro Passenger & Vehicle Ferry -Passengers Vessels

NB1076

NB1072 - Anchor Handler Tug Supply Vessel - Offshore Vessels

NB1072











#### Karadeniz Powership İrem Sultan 111 MW, Mozambique













#### THE MALTESE FALCON

Perini Navi Istanbul-Yıldız Shipyard







#### **MEGA YACHTS LOA: 72 M**







#### **MEGA YACHT BUILDING 2015-2018**





## INNOVATIVE SYSTEM (PARTLY FUNDED AS R&D) FOR LENGTHENING & CONVERSION OF SHIPS







## RETROFIT INSTALLATIONS OF BALLAST WATER TREATMENT SYSTEMS AND SCRUBBERS FOR ENVIRONMENTALLY FRIENDLY SHIPS (GREEN UPGRADES)





#### **REPAIR WORKS**

**Before** After





25





Repair & Conversion









#### **NAVY & COAST GUARD PROJECTS**





#### Navy & Coast Guard Projects

Coast Guard Search & Rescue Ships









## Navy & Coast Guard Projects New Type Patrol Boats







## Navy & Coast Guard Projects Coast Guard Boats & Ultra Fast Boats











## Navy & Coast Guard Projects LCT – Landing Craft Tanks











## Navy & Coast Guard Projects LST - Landing Ship Tank







#### Navy & Coast Guard Projects

Submarine Rescue Mother Ship (MOSHIP) & Rescue and Towing (R&T) Ship







#### Logistic Support Ship Project









## Navy & Coast Guard Projects Landing Platform/Dock (LPD)







## MILGEM (National Corvette) Project (RFQ 4 SHIPS)





### Naval Multipurpose Offshore Tug Boat (RFQ 3 SHIPS)





#### 600 Type Coast Guard Ship Project (RFI)





## NAVAL TF-2000 Anti-air Warfare Ship (RFQ 2017)





### Emergency Rescue and Diving Boat (RFQ)





## Turkish Fast Patrol Boat (RFQ 20