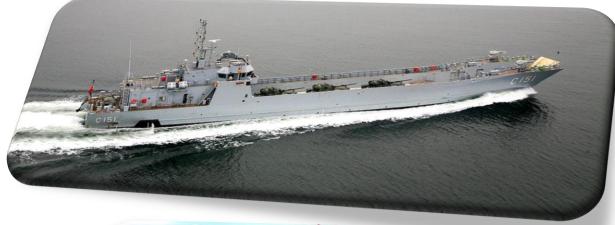

## Navy & Coast Guard Projects LCT – Landing Craft Tanks

## Navy & Coast Guard Projects LST - Landing Ship Tank