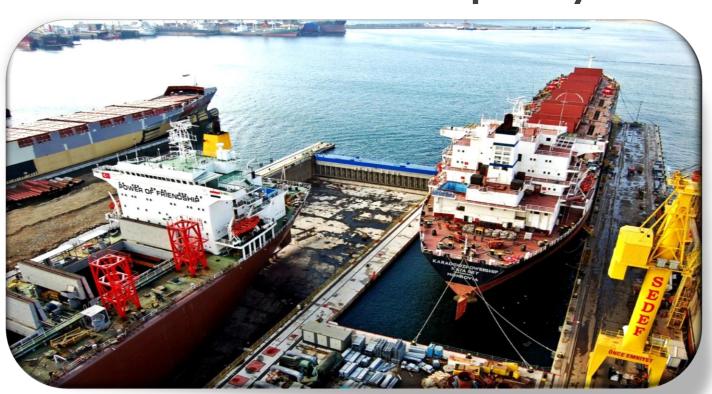

#### REPAIR AND MAINTENANCE

#### **25 Million DWT Capacity**

#### **DOCK CAPACITIES**

#### Floating Docks

## BIG FLOATING DOCKS UP TO 350 m x 85 m