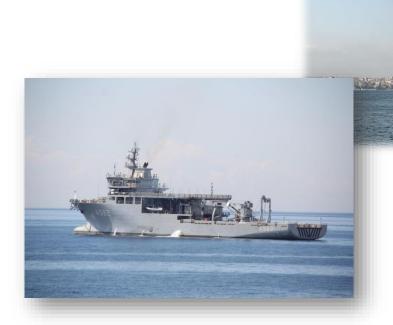

#### Navy & Coast Guard Projects

Submarine Rescue Mother Ship (MOSHIP) & Rescue and Towing (R&T) Ship