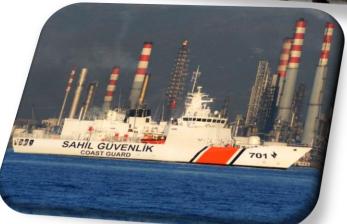

076 - Hybrid Powered Ro-Ro Passenger & Vehicle Ferry -Passengers Vessels

NB1076

NB1072 - Anchor Handler Tug Supply Vessel - Offshore Vessels

NB1072











#### Karadeniz Powership İrem Sultan 111 MW, Mozambique













#### THE MALTESE FALCON

Perini Navi Istanbul-Yıldız Shipyard







#### **MEGA YACHTS LOA: 72 M**







#### **MEGA YACHT BUILDING 2015-2018**





## INNOVATIVE SYSTEM (PARTLY FUNDED AS R&D) FOR LENGTHENING & CONVERSION OF SHIPS







## RETROFIT INSTALLATIONS OF BALLAST WATER TREATMENT SYSTEMS AND SCRUBBERS FOR ENVIRONMENTALLY FRIENDLY SHIPS (GREEN UPGRADES)





#### **REPAIR WORKS**

**Before** After





25





Repair & Conversion









#### **NAVY & COAST GUARD PROJECTS**





#### Navy & Coast Guard Projects

Coast Guard Search & Rescue Ships









## Navy & Coast Guard Projects New Type Patrol Boats







## Navy & Coast Guard Projects Coast Guard Boats & Ultra Fast Boats











## Navy & Coast Guard Projects LCT – Landing Craft Tanks











## Navy & Coast Guard Projects LST - Landing Ship Tank







#### Navy & Coast Guard Projects

Submarine Rescue Mother Ship (MOSHIP) & Rescue and Towing (R&T) Ship







#### Logistic Support Ship Project









## Navy & Coast Guard Projects Landing Platform/Dock (LPD)







## MILGEM (National Corvette) Project (RFQ 4 SHIPS)





### Naval Multipurpose Offshore Tug Boat (RFQ 3 SHIPS)





#### 600 Type Coast Guard Ship Project (RFI)





## NAVAL TF-2000 Anti-air Warfare Ship (RFQ 2017)





### Emergency Rescue and Diving Boat (RFQ)





## Turkish Fast Patrol Boat (RFQ 2017