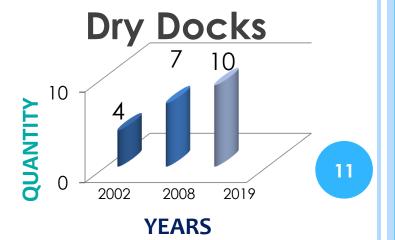

#### **DOCK CAPACITIES**

#### Floating Docks

## BIG FLOATING DOCKS UP TO 350 m x 85 m