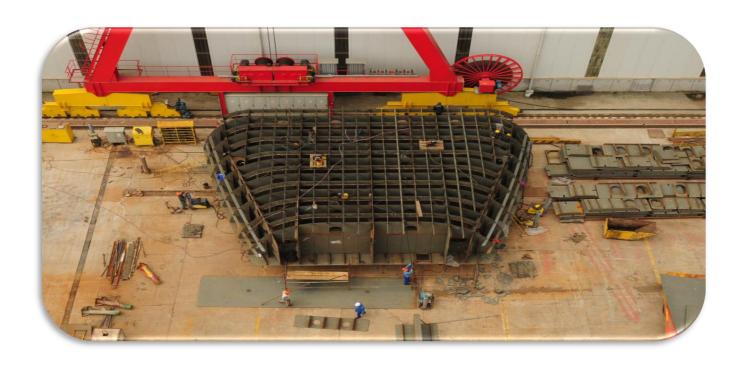

#### **CURRENT SHIPBUILDING INDUSTRY**

#### **TURKISH SHIPYARDS**

#### **NEW BUILDING**

What Can We Build?

- Ferries (Zero-Emission Battery Powered, Hybrid, LNG Fuelled Ferries)
- Energy Ships (Innovative Floating Supply of Energy from Ship to Shore for Non Developed Countries)
- Tugboats (The World's 1st Remotely Operated Commercial Vessel & LNG Fuelled Escort Tug)
- Platform Supply Vessels
- Naval Ships & Coast Guard Boats (Apprx. 100 Naval Ships/Boats, Experience in Complex Ship Design & Construction)

#### **NEW BUILDING**

What Can We Build?

- Mega Yachts & Yachts (3rd in Yacht Building)
- Fishing Vessels (The World's 1st Battery-LNG Fuelled Purse Seiner Trawler & The World's Largest Live Fish Carrier)
- Oil Tankers&Asphalt Tankers
- Chemical Tankers(1st in Small Tonnage Chemical Tankers 2002-2012)
- Bulk Carriers & Containers
- Heavy Lifting Ships
- Multipurpose Vessels

#### **NEWBUILDING CAPACITY**

- 700.000 tons steel processing
- 4.47 million DWT shipbuilding