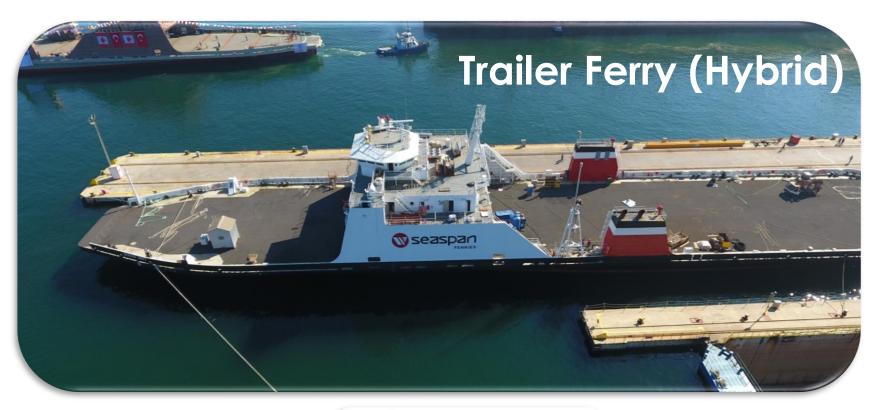

#### **TURKISH SHIPBUILDERS' ASSOCIATION**

NB1080 - Battery-Gas Powered-Hybrid Ro-Ro Passenger & Vehicle Ferry - Passengers Vessels

NB1080

NB1076 - Hybrid Powered Ro-Ro Passenger & Vehicle Ferry -Passengers Vessels