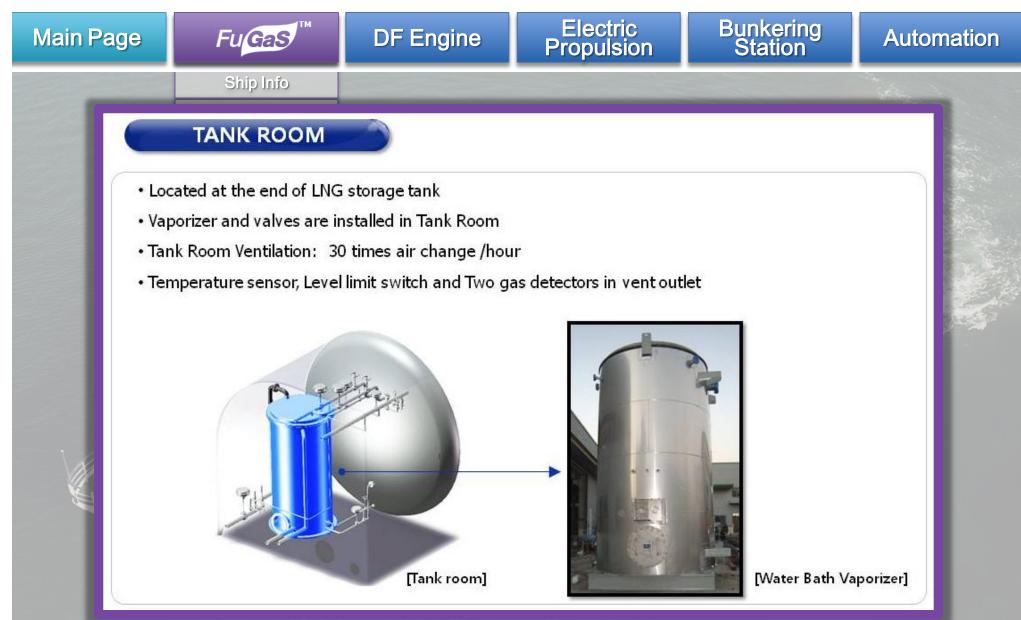

|            |  |
| - in            | • Crews                                               | : 4 Persons                       | Confere                                                                             | nce Room : 39                                                                   | Persons    |  |
|                 | <ul> <li>Passenger</li> </ul>                         | : 53 Persons                      | • SALON                                                                             | (VIP Room) : 14                                                                 | Persons    |  |





















SAMSUNG HEAVY INDUSTRIES









Pressure build-up unit controls natural gas pressure for DF engine.

























• Low vibration/noise, high flexibility for machinery arrangement











SAMSUNG HEAVY INDUSTRIES SAMSUNG







FuGaS

Main Page

0

SAMSUNG HEAVY INDUSTRIES

Automation

Bunkering Station



# Thank You

**DF Engine** 

Electric Propulsion

# And for more information, contact jaemoo.lee@samsung.com