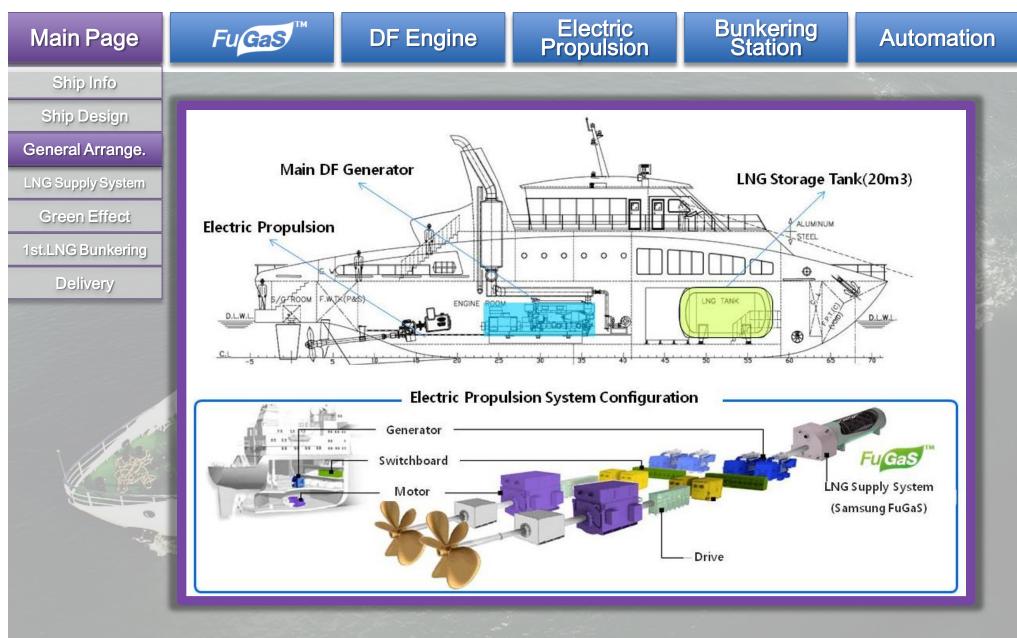

SAMSUNG HEAVY INDUSTRIES

| /lain Page      | FuGaS <sup>™</sup>                                    | DF Engine                         | Electric<br>Propulsion                                                              | Bunkering<br>Station                                                            | Automati   |  |
|-----------------|-------------------------------------------------------|-----------------------------------|-------------------------------------------------------------------------------------|---------------------------------------------------------------------------------|------------|--|
| Ship Info       |                                                       |                                   |                                                                                     |                                                                                 | 1          |  |
| Ship Design     |                                                       |                                   |                                                                                     |                                                                                 |            |  |
| eneral Arrange. | Specification                                         |                                   |                                                                                     | Machinery                                                                       |            |  |
| G Supply System | • L.O.A<br>• L.B.P                                    | : 38.0 m<br>: 34.0 m              |                                                                                     | Main Generator(DF Engine) :1 x 1,584 W     Electric Propulsion Motor :2 x 700 W |            |  |
| Green Effect    | Breath                                                | : 8.0 m                           | CAMPLE - POINT-STOCK POINT-STOCK                                                    | enerator(Diesel)                                                                | :1 × 324 W |  |
| LNG Bunkering   | Depth     Draft (Full Lo                              | : 4.6 m<br>pad) : 2.2 m           |                                                                                     | Propeller(CPP)     Bow Thruster                                                 |            |  |
| Delivery        | Displacemen     Gross Tonna                           |                                   |                                                                                     |                                                                                 |            |  |
|                 | Util                                                  | Utility Capacity                  |                                                                                     | Ship Cruising Condition                                                         |            |  |
|                 | LNG Fuel Tar     DO Tank                              | nk : 20 m³<br>: Abt. 7.9 m³       | <ul> <li>Speed : 15 knots ±5%</li> <li>Cruising Range : Abt. 470 NM(LNG)</li> </ul> |                                                                                 |            |  |
|                 | <ul> <li>Fresh Water</li> <li>Ballast Tank</li> </ul> | Tank : Abt. 12 m³<br>: Abt. 30 m³ |                                                                                     | : Abt. 485 NM(DO)                                                               |            |  |
| A Contraction   | Р                                                     | Passenger                         |                                                                                     | Accommodation                                                                   |            |  |
| - in            | • Crews                                               | : 4 Persons                       | Confere                                                                             | nce Room : 39                                                                   | Persons    |  |
|                 | <ul> <li>Passenger</li> </ul>                         | : 53 Persons                      | • SALON                                                                             | (VIP Room) : 14                                                                 | Persons    |  |