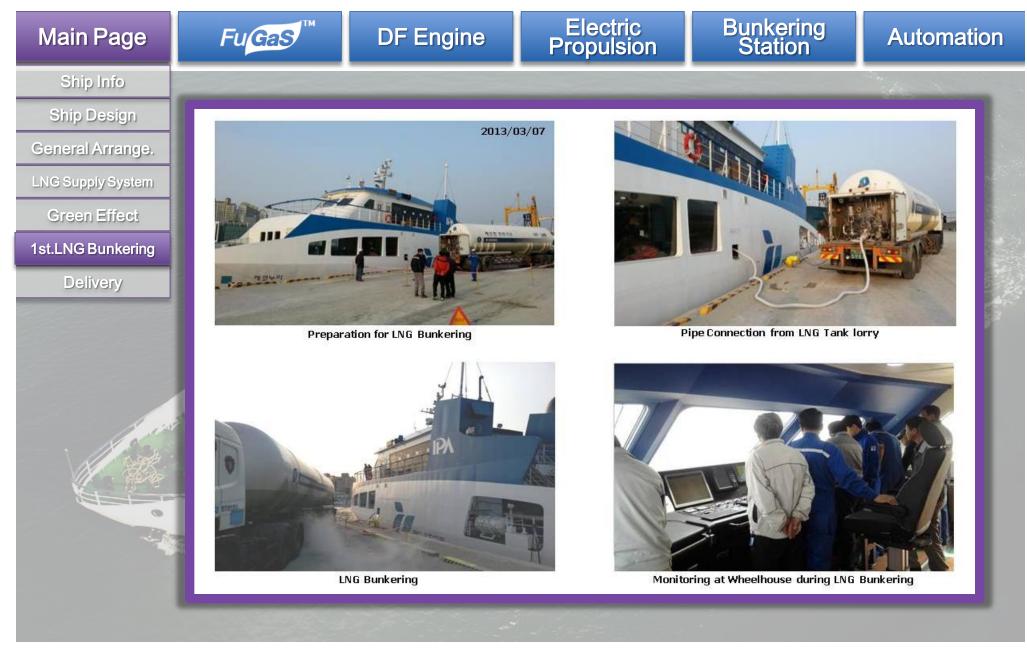

|                                                                                     | Accommodation                                                                   |            |  |
| - in            | • Crews                                               | : 4 Persons                       | Confere                                                                             | nce Room : 39                                                                   | Persons    |  |
|                 | <ul> <li>Passenger</li> </ul>                         | : 53 Persons                      | • SALON                                                                             | (VIP Room) : 14                                                                 | Persons    |  |





















SAMSUNG HEAVY INDUSTRIES









Pressure build-up unit controls natural gas pressure for DF engine.

























• Low vibration/noise, high flexibility for machinery arrangement











SAMSUNG HEAVY INDUSTRIES SAMSUNG







FuGaS

Main Page

0

SAMSUNG HEAVY INDUSTRIES

Automation

Bunkering Station



# Thank You

**DF Engine** 

Electric Propulsion

# And for more information, contact jaemoo.lee@samsung.com