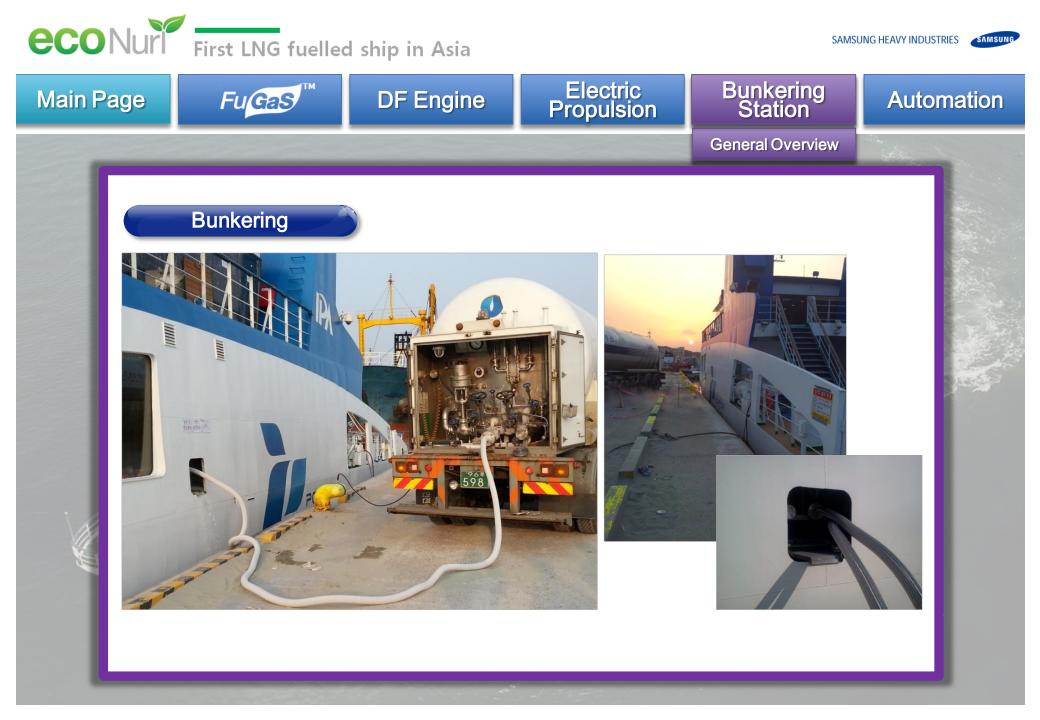

| • Crews                                               | : 4 Persons                       | Confere                                                                             | nce Room : 39                                                                   | Persons    |  |
|                 | <ul> <li>Passenger</li> </ul>                         | : 53 Persons                      | • SALON                                                                             | (VIP Room) : 14                                                                 | Persons    |  |





















SAMSUNG HEAVY INDUSTRIES









Pressure build-up unit controls natural gas pressure for DF engine.

























• Low vibration/noise, high flexibility for machinery arrangement











SAMSUNG HEAVY INDUSTRIES SAMSUNG







FuGaS

Main Page

0

SAMSUNG HEAVY INDUSTRIES

Automation

Bunkering Station



# Thank You

**DF Engine** 

Electric Propulsion

# And for more information, contact jaemoo.lee@samsung.com