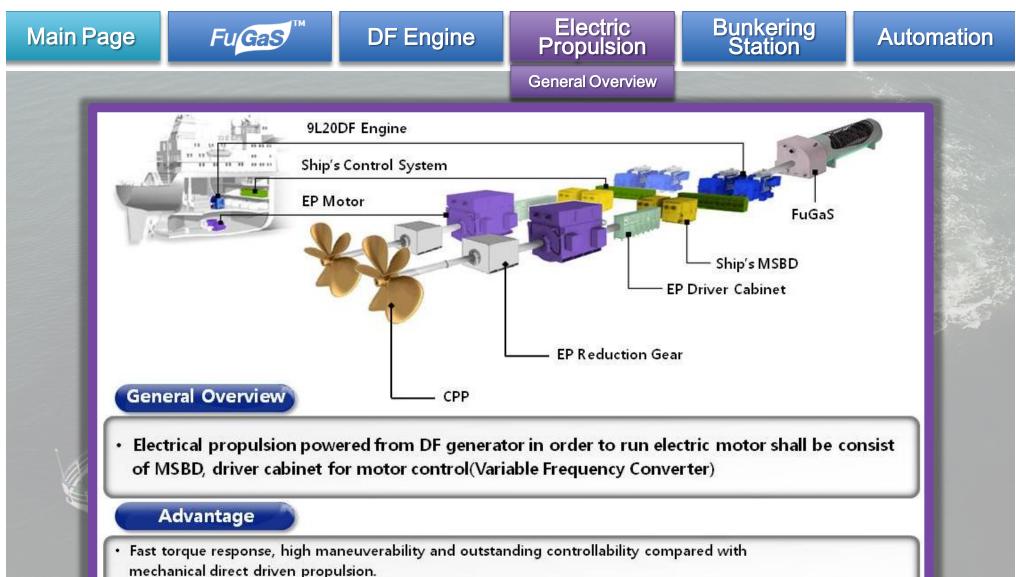

|            |  |
| - in            | • Crews                                               | : 4 Persons                       | Confere                                                                             | nce Room : 39                                                                   | Persons    |  |
|                 | <ul> <li>Passenger</li> </ul>                         | : 53 Persons                      | • SALON                                                                             | (VIP Room) : 14                                                                 | Persons    |  |





















SAMSUNG HEAVY INDUSTRIES









Pressure build-up unit controls natural gas pressure for DF engine.

























• Low vibration/noise, high flexibility for machinery arrangement











SAMSUNG HEAVY INDUSTRIES SAMSUNG







FuGaS

Main Page

0

SAMSUNG HEAVY INDUSTRIES

Automation

Bunkering Station



# Thank You

**DF Engine** 

Electric Propulsion

# And for more information, contact jaemoo.lee@samsung.com