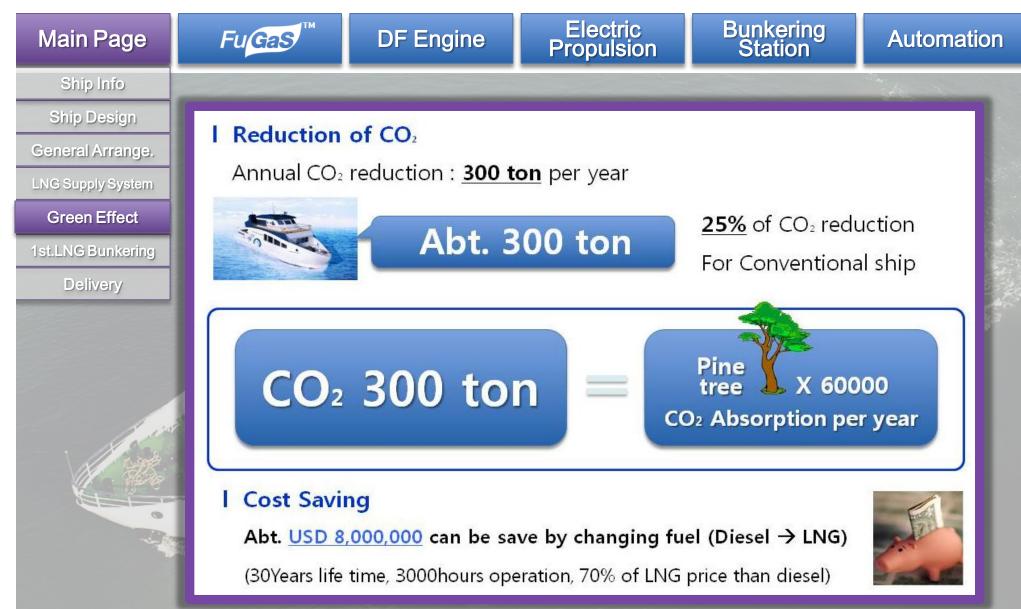

|                                                                                     | Accommodation                                                                   |            |  |
| - in            | • Crews                                               | : 4 Persons                       | Confere                                                                             | nce Room : 39                                                                   | Persons    |  |
|                 | <ul> <li>Passenger</li> </ul>                         | : 53 Persons                      | • SALON                                                                             | (VIP Room) : 14                                                                 | Persons    |  |





















SAMSUNG HEAVY INDUSTRIES









Pressure build-up unit controls natural gas pressure for DF engine.

























• Low vibration/noise, high flexibility for machinery arrangement











SAMSUNG HEAVY INDUSTRIES SAMSUNG







FuGaS

Main Page

0

SAMSUNG HEAVY INDUSTRIES

Automation

Bunkering Station



# Thank You

**DF Engine** 

Electric Propulsion

# And for more information, contact jaemoo.lee@samsung.com