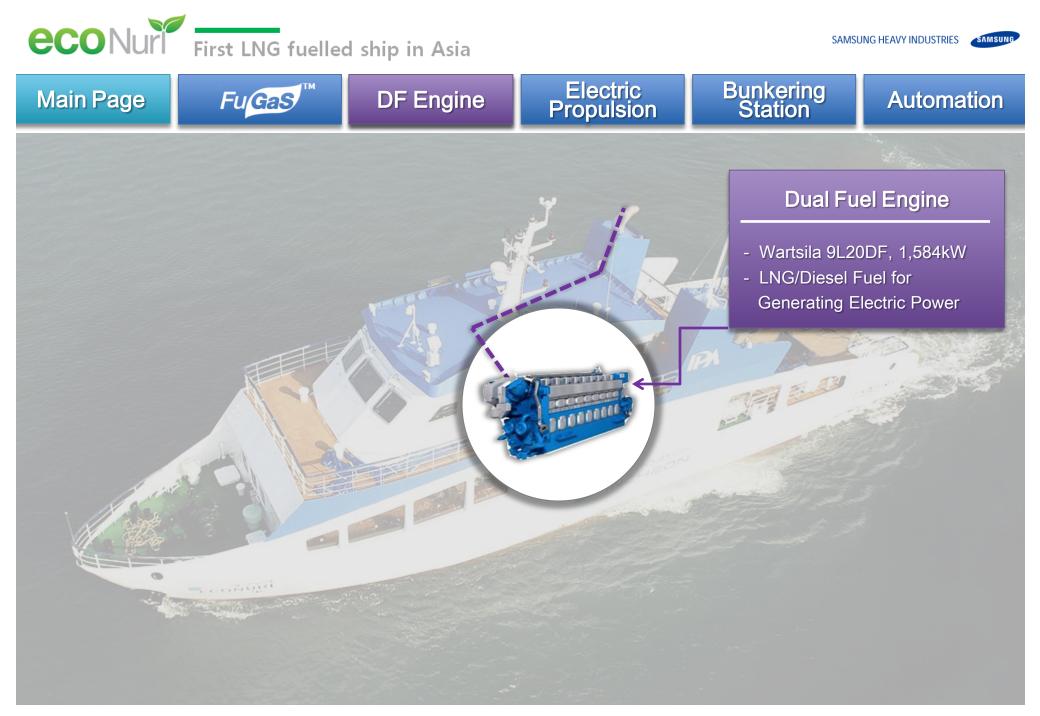

|            |  |
| - in            | • Crews                                               | : 4 Persons                       | Confere                                                                             | nce Room : 39                                                                   | Persons    |  |
|                 | <ul> <li>Passenger</li> </ul>                         | : 53 Persons                      | • SALON                                                                             | (VIP Room) : 14                                                                 | Persons    |  |





















SAMSUNG HEAVY INDUSTRIES









Pressure build-up unit controls natural gas pressure for DF engine.

























• Low vibration/noise, high flexibility for machinery arrangement











SAMSUNG HEAVY INDUSTRIES SAMSUNG







FuGaS

Main Page

0

SAMSUNG HEAVY INDUSTRIES

Automation

Bunkering Station



# Thank You

**DF Engine** 

Electric Propulsion

# And for more information, contact jaemoo.lee@samsung.com