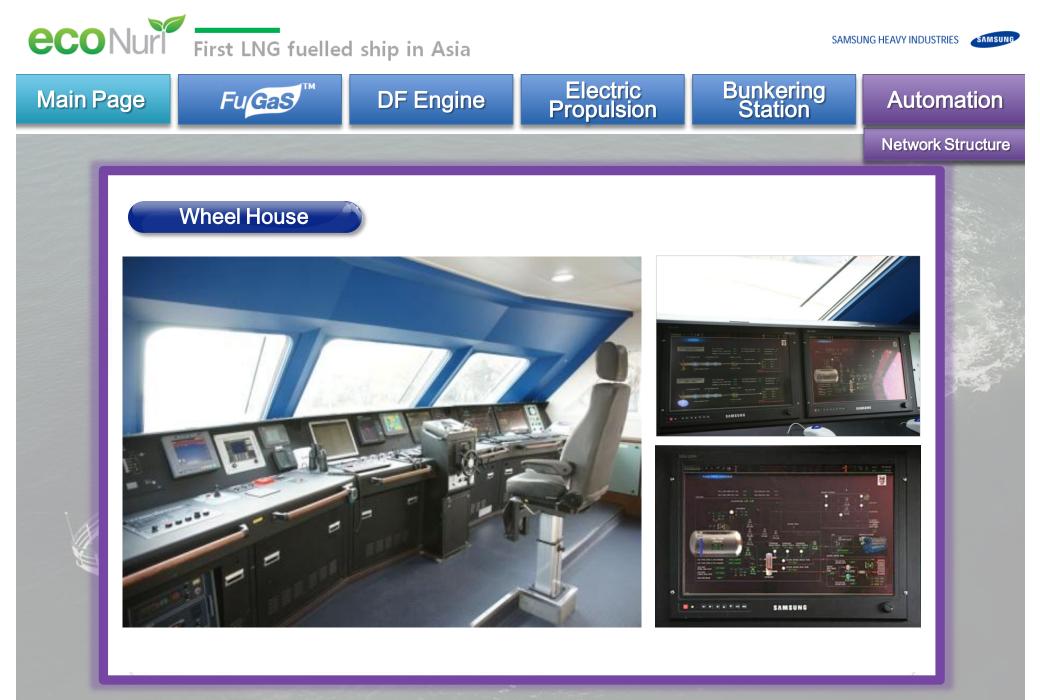

| : 4 Persons                       | Confere                                                                             | nce Room : 39                                                                   | Persons    |  |
|                 | <ul> <li>Passenger</li> </ul>                         | : 53 Persons                      | • SALON                                                                             | (VIP Room) : 14                                                                 | Persons    |  |





















SAMSUNG HEAVY INDUSTRIES









Pressure build-up unit controls natural gas pressure for DF engine.

























• Low vibration/noise, high flexibility for machinery arrangement











SAMSUNG HEAVY INDUSTRIES SAMSUNG







FuGaS

Main Page

0

SAMSUNG HEAVY INDUSTRIES

Automation

Bunkering Station



# Thank You

**DF Engine** 

Electric Propulsion

# And for more information, contact jaemoo.lee@samsung.com