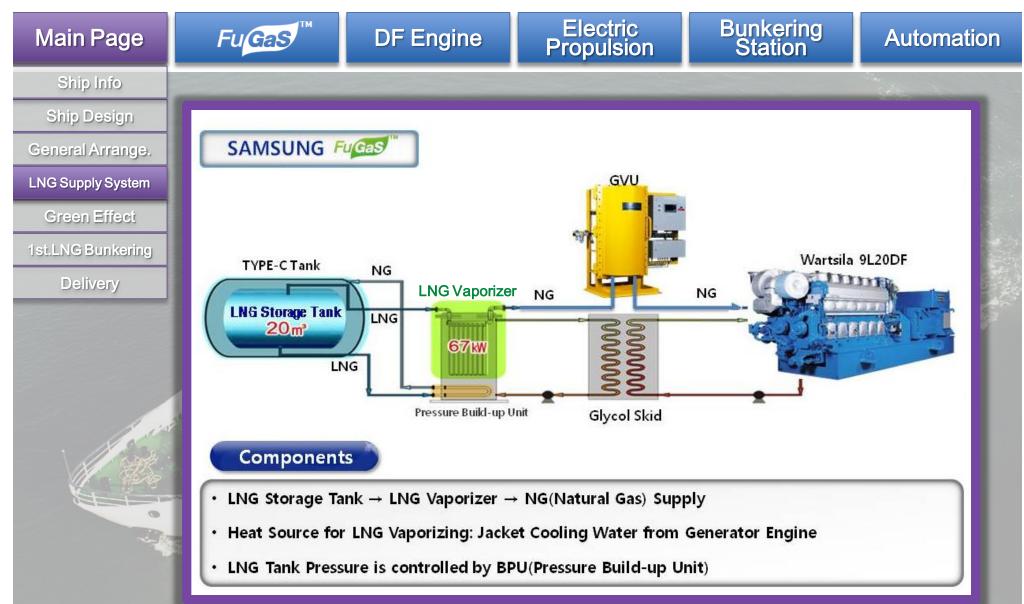

SAMSUNG HEAVY INDUSTRIES

Pressure build-up unit controls natural gas pressure for DF engine.

• Low vibration/noise, high flexibility for machinery arrangement

SAMSUNG HEAVY INDUSTRIES SAMSUNG

FuGaS

Main Page