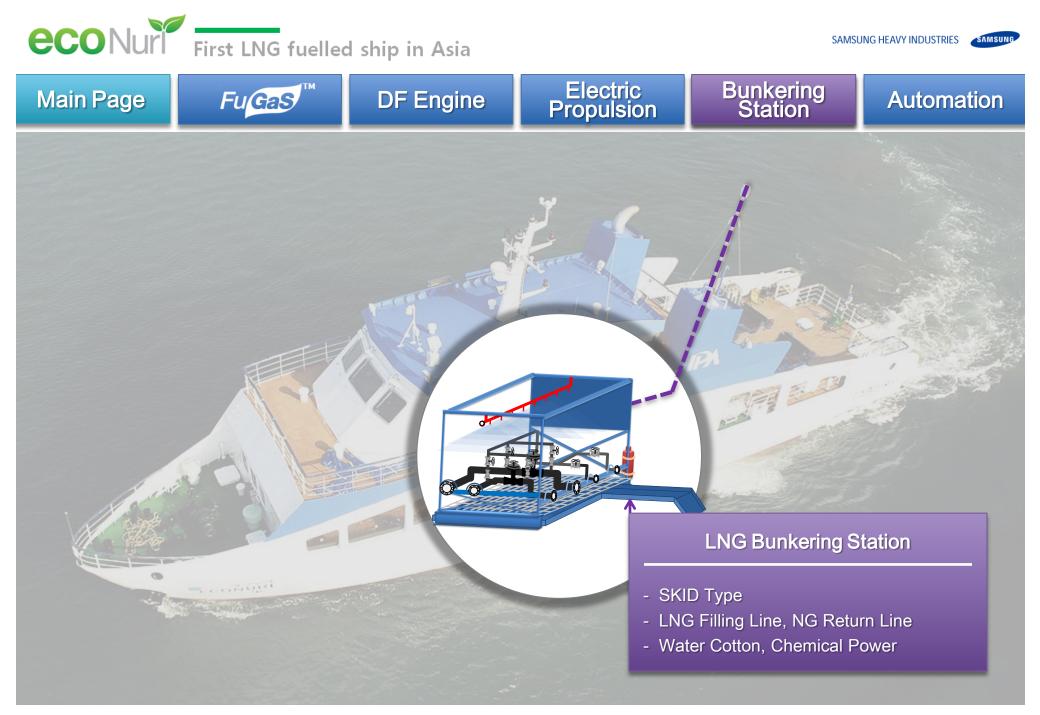

| • Crews                                               | : 4 Persons                       | Confere                                                                             | nce Room : 39                                                                   | Persons    |  |
|                 | <ul> <li>Passenger</li> </ul>                         | : 53 Persons                      | • SALON                                                                             | (VIP Room) : 14                                                                 | Persons    |  |





















SAMSUNG HEAVY INDUSTRIES









Pressure build-up unit controls natural gas pressure for DF engine.

























• Low vibration/noise, high flexibility for machinery arrangement











SAMSUNG HEAVY INDUSTRIES SAMSUNG







FuGaS

Main Page

0

SAMSUNG HEAVY INDUSTRIES

Automation

Bunkering Station



# Thank You

**DF Engine** 

Electric Propulsion

# And for more information, contact jaemoo.lee@samsung.com