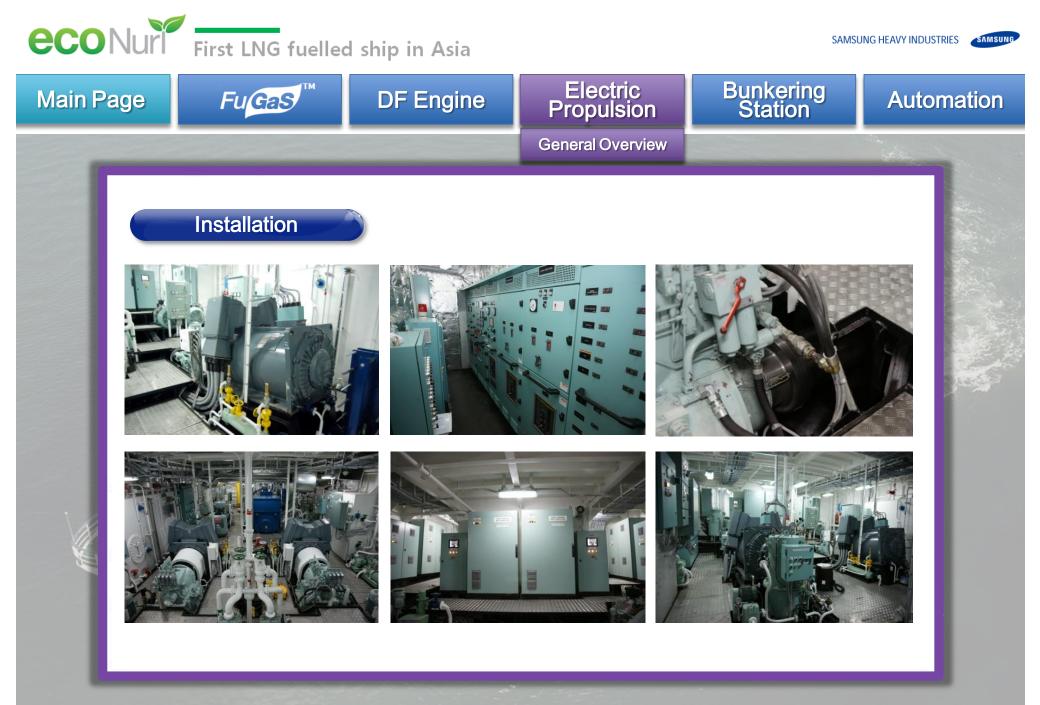

| • Crews                                               | : 4 Persons                       | Confere                                                                             | nce Room : 39                                                                   | Persons    |  |
|                 | <ul> <li>Passenger</li> </ul>                         | : 53 Persons                      | • SALON                                                                             | (VIP Room) : 14                                                                 | Persons    |  |





















SAMSUNG HEAVY INDUSTRIES









Pressure build-up unit controls natural gas pressure for DF engine.

























• Low vibration/noise, high flexibility for machinery arrangement











SAMSUNG HEAVY INDUSTRIES SAMSUNG







FuGaS

Main Page

0

SAMSUNG HEAVY INDUSTRIES

Automation

Bunkering Station



# Thank You

**DF Engine** 

Electric Propulsion

# And for more information, contact jaemoo.lee@samsung.com