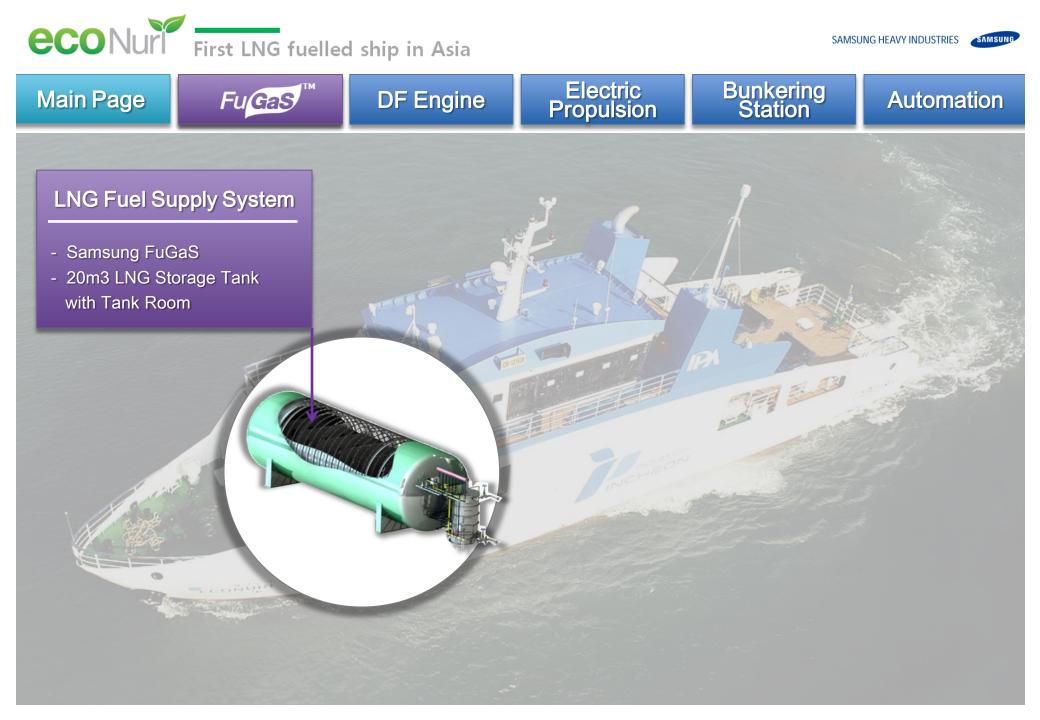

| Accommodation                                                                   |            |  |
| - in            | • Crews                                               | : 4 Persons                       | Confere                                                                             | nce Room : 39                                                                   | Persons    |  |
|                 | <ul> <li>Passenger</li> </ul>                         | : 53 Persons                      | • SALON                                                                             | (VIP Room) : 14                                                                 | Persons    |  |





















SAMSUNG HEAVY INDUSTRIES









Pressure build-up unit controls natural gas pressure for DF engine.

























• Low vibration/noise, high flexibility for machinery arrangement











SAMSUNG HEAVY INDUSTRIES SAMSUNG







FuGaS

Main Page

0

SAMSUNG HEAVY INDUSTRIES

Automation

Bunkering Station



# Thank You

**DF Engine** 

Electric Propulsion

# And for more information, contact jaemoo.lee@samsung.com