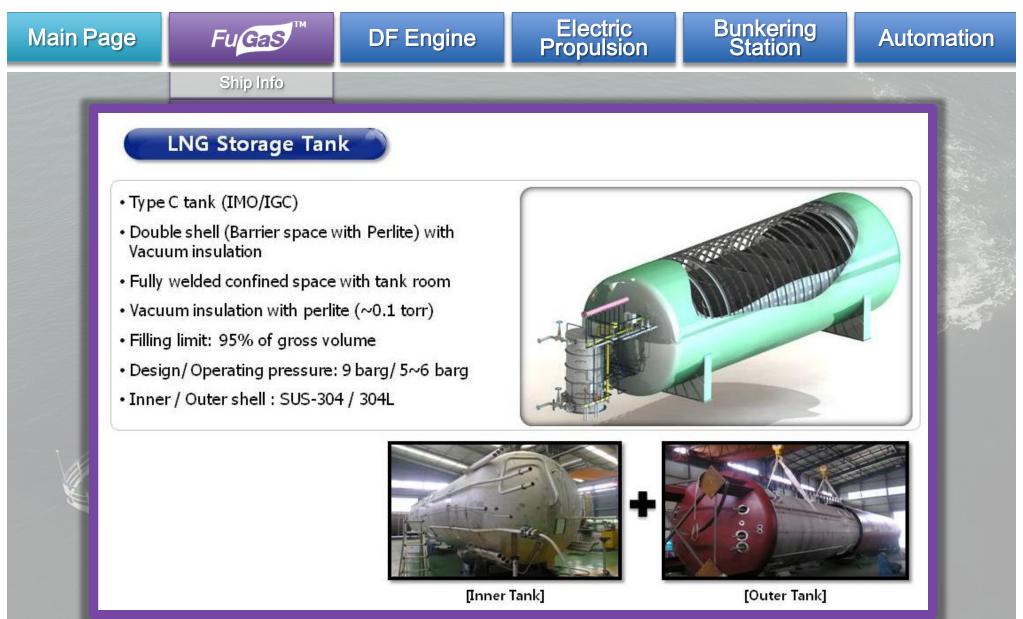

|            |  |
| - in            | • Crews                                               | : 4 Persons                       | Confere                                                                             | nce Room : 39                                                                   | Persons    |  |
|                 | <ul> <li>Passenger</li> </ul>                         | : 53 Persons                      | • SALON                                                                             | (VIP Room) : 14                                                                 | Persons    |  |





















SAMSUNG HEAVY INDUSTRIES









Pressure build-up unit controls natural gas pressure for DF engine.

























• Low vibration/noise, high flexibility for machinery arrangement











SAMSUNG HEAVY INDUSTRIES SAMSUNG







FuGaS

Main Page

0

SAMSUNG HEAVY INDUSTRIES

Automation

Bunkering Station



# Thank You

**DF Engine** 

Electric Propulsion

# And for more information, contact jaemoo.lee@samsung.com