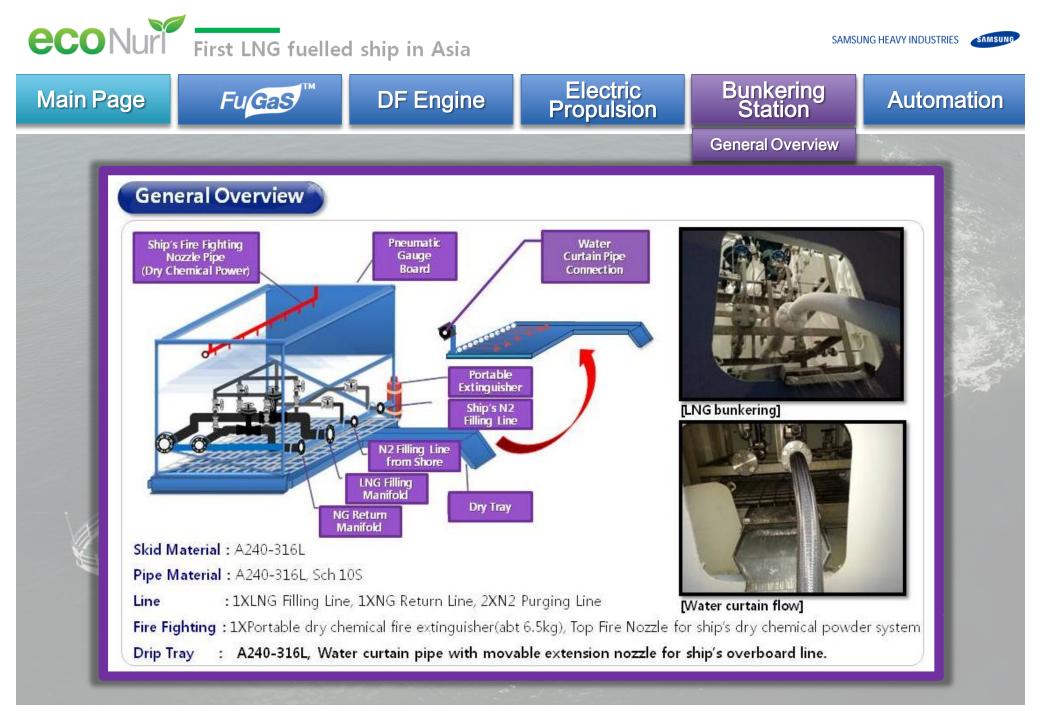

| • Crews                                               | : 4 Persons                       | Confere                                                                             | nce Room : 39                                                                   | Persons    |  |
|                 | <ul> <li>Passenger</li> </ul>                         | : 53 Persons                      | • SALON                                                                             | (VIP Room) : 14                                                                 | Persons    |  |





















SAMSUNG HEAVY INDUSTRIES









Pressure build-up unit controls natural gas pressure for DF engine.

























• Low vibration/noise, high flexibility for machinery arrangement











SAMSUNG HEAVY INDUSTRIES SAMSUNG







FuGaS

Main Page

0

SAMSUNG HEAVY INDUSTRIES

Automation

Bunkering Station



# Thank You

**DF Engine** 

Electric Propulsion

# And for more information, contact jaemoo.lee@samsung.com