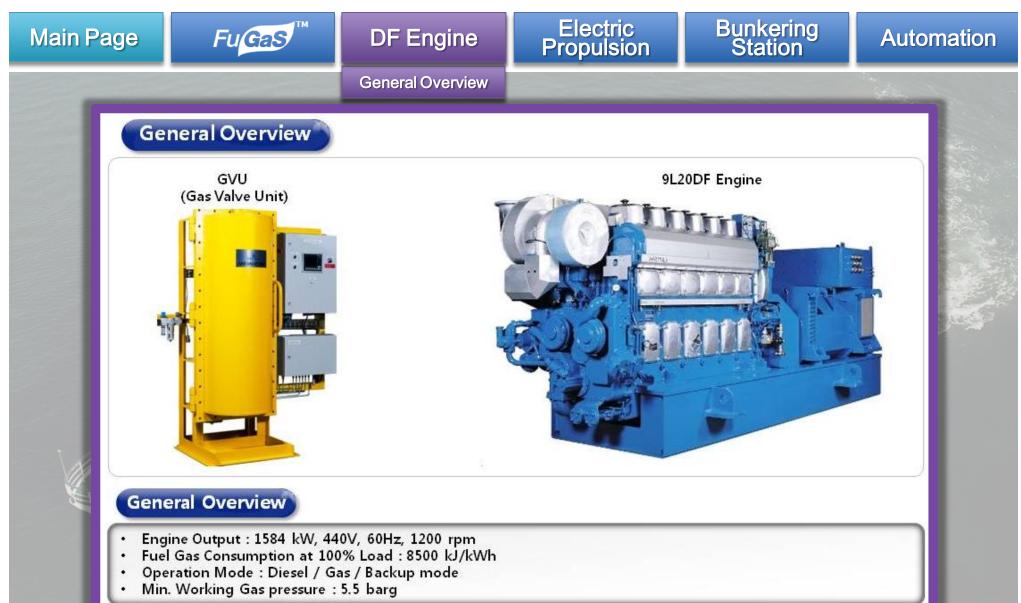

|            |  |
| - in            | • Crews                                               | : 4 Persons                       | Confere                                                                             | nce Room : 39                                                                   | Persons    |  |
|                 | <ul> <li>Passenger</li> </ul>                         | : 53 Persons                      | • SALON                                                                             | (VIP Room) : 14                                                                 | Persons    |  |





















SAMSUNG HEAVY INDUSTRIES









Pressure build-up unit controls natural gas pressure for DF engine.

























• Low vibration/noise, high flexibility for machinery arrangement











SAMSUNG HEAVY INDUSTRIES SAMSUNG







FuGaS

Main Page

0

SAMSUNG HEAVY INDUSTRIES

Automation

Bunkering Station



# Thank You

**DF Engine** 

Electric Propulsion

# And for more information, contact jaemoo.lee@samsung.com