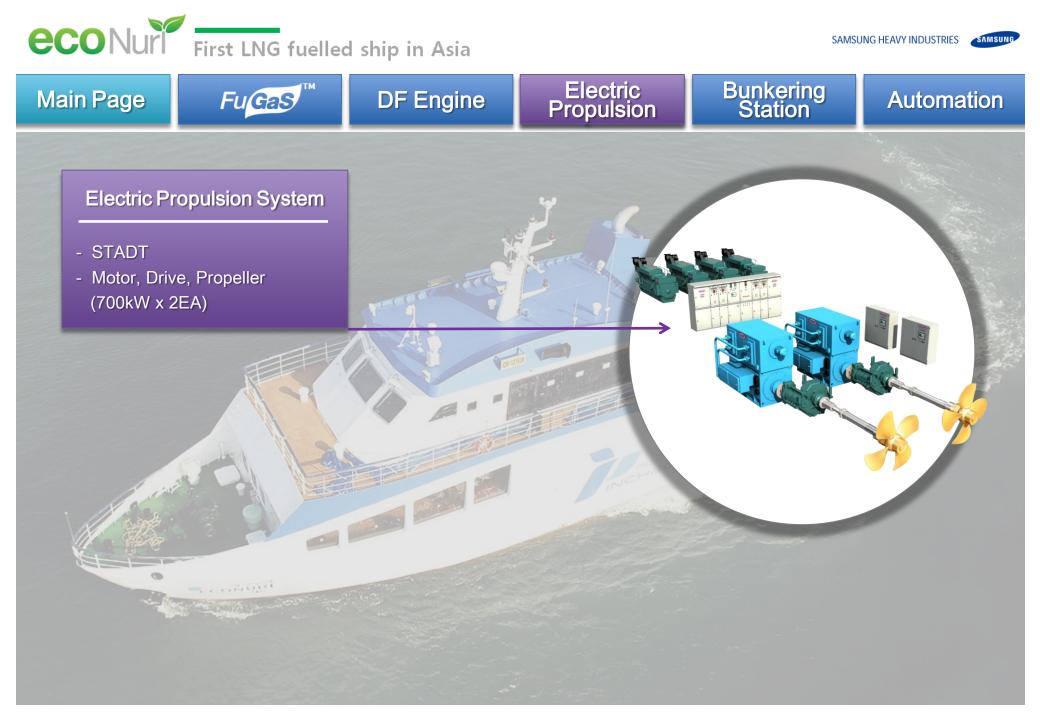

|            |  |
| - in            | • Crews                                               | : 4 Persons                       | Confere                                                                             | nce Room : 39                                                                   | Persons    |  |
|                 | <ul> <li>Passenger</li> </ul>                         | : 53 Persons                      | • SALON                                                                             | (VIP Room) : 14                                                                 | Persons    |  |





















SAMSUNG HEAVY INDUSTRIES









Pressure build-up unit controls natural gas pressure for DF engine.

























• Low vibration/noise, high flexibility for machinery arrangement











SAMSUNG HEAVY INDUSTRIES SAMSUNG







FuGaS

Main Page

0

SAMSUNG HEAVY INDUSTRIES

Automation

Bunkering Station



# Thank You

**DF Engine** 

Electric Propulsion

# And for more information, contact jaemoo.lee@samsung.com