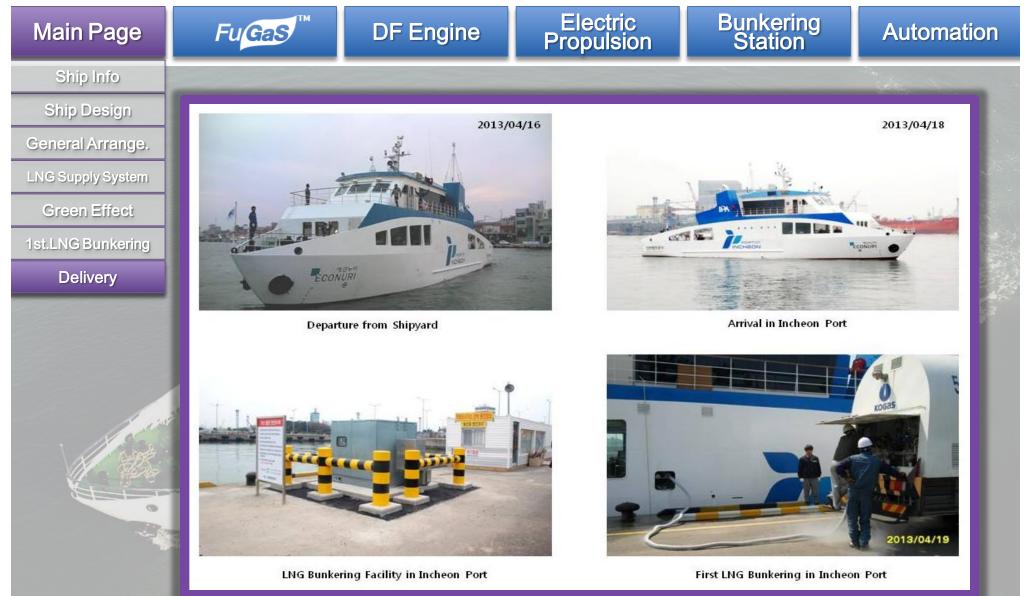

| Accommodation                                                                   |            |  |
| - in            | • Crews                                               | : 4 Persons                       | Confere                                                                             | nce Room : 39                                                                   | Persons    |  |
|                 | <ul> <li>Passenger</li> </ul>                         | : 53 Persons                      | • SALON                                                                             | (VIP Room) : 14                                                                 | Persons    |  |





















SAMSUNG HEAVY INDUSTRIES









Pressure build-up unit controls natural gas pressure for DF engine.

























• Low vibration/noise, high flexibility for machinery arrangement











SAMSUNG HEAVY INDUSTRIES SAMSUNG







FuGaS

Main Page

0

SAMSUNG HEAVY INDUSTRIES

Automation

Bunkering Station



# Thank You

**DF Engine** 

Electric Propulsion

# And for more information, contact jaemoo.lee@samsung.com