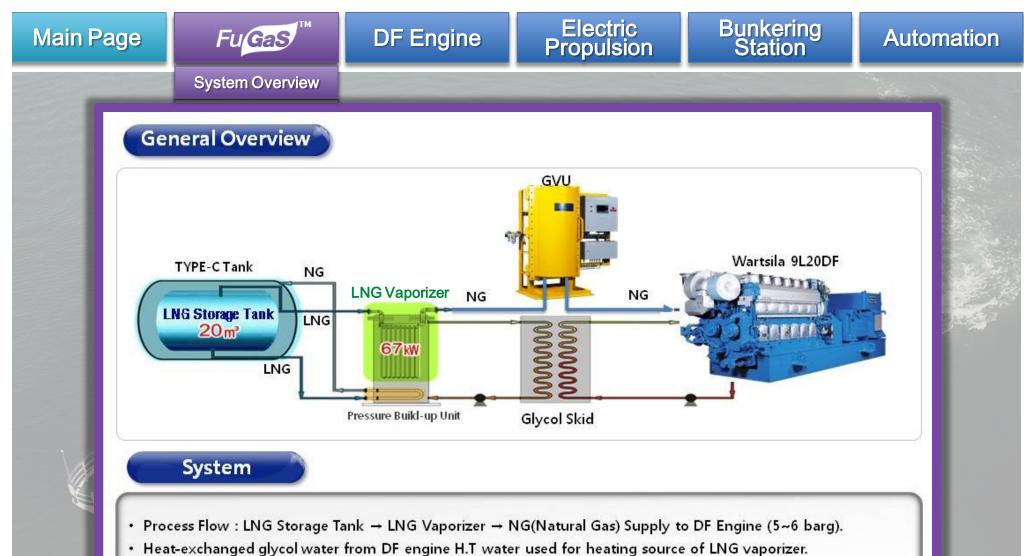

SAMSUNG HEAVY INDUSTRIES

Pressure build-up unit controls natural gas pressure for DF engine.

• Low vibration/noise, high flexibility for machinery arrangement

SAMSUNG HEAVY INDUSTRIES SAMSUNG

FuGaS

Main Page