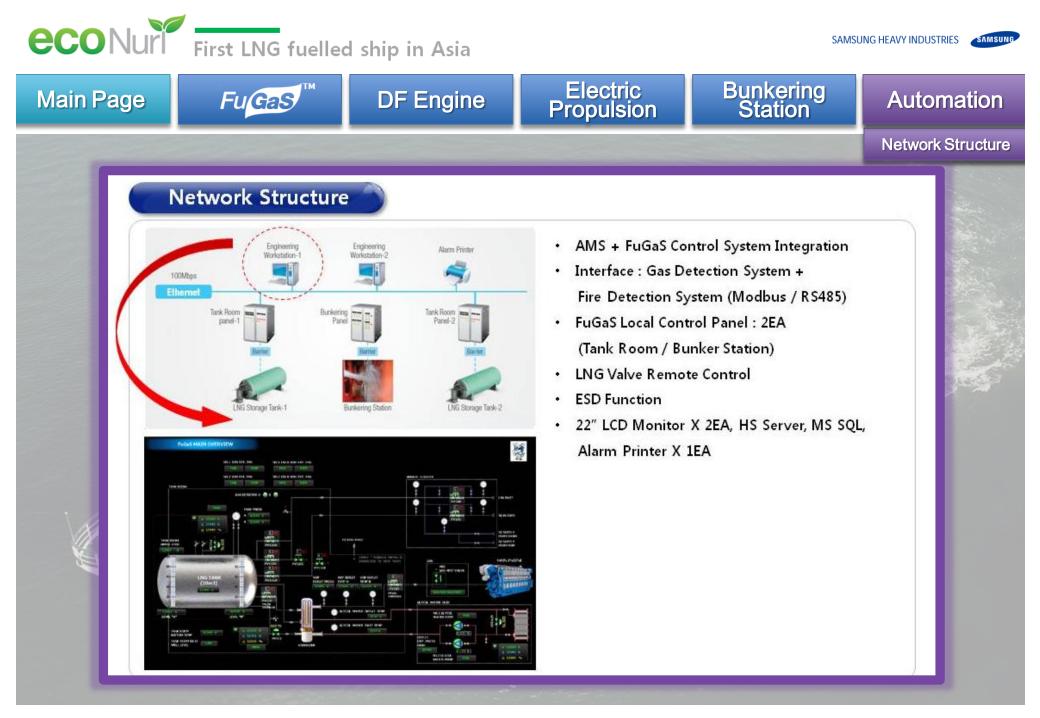

| : 4 Persons                       | Confere                                                                             | nce Room : 39                                                                   | Persons    |  |
|                 | <ul> <li>Passenger</li> </ul>                         | : 53 Persons                      | • SALON                                                                             | (VIP Room) : 14                                                                 | Persons    |  |





















SAMSUNG HEAVY INDUSTRIES









Pressure build-up unit controls natural gas pressure for DF engine.

























• Low vibration/noise, high flexibility for machinery arrangement











SAMSUNG HEAVY INDUSTRIES SAMSUNG







FuGaS

Main Page

0

SAMSUNG HEAVY INDUSTRIES

Automation

Bunkering Station



# Thank You

**DF Engine** 

Electric Propulsion

# And for more information, contact jaemoo.lee@samsung.com