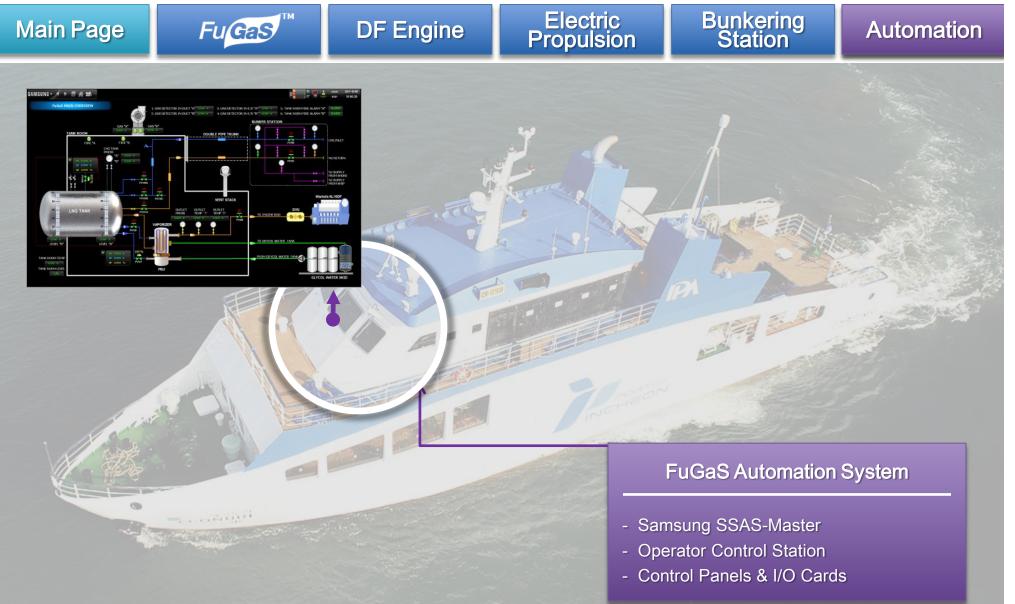

| : 4 Persons                       | Confere                                                                             | nce Room : 39                                                                   | Persons    |  |
|                 | <ul> <li>Passenger</li> </ul>                         | : 53 Persons                      | • SALON                                                                             | (VIP Room) : 14                                                                 | Persons    |  |





















SAMSUNG HEAVY INDUSTRIES









Pressure build-up unit controls natural gas pressure for DF engine.

























• Low vibration/noise, high flexibility for machinery arrangement











SAMSUNG HEAVY INDUSTRIES SAMSUNG







FuGaS

Main Page

0

SAMSUNG HEAVY INDUSTRIES

Automation

Bunkering Station



# Thank You

**DF Engine** 

Electric Propulsion

# And for more information, contact jaemoo.lee@samsung.com