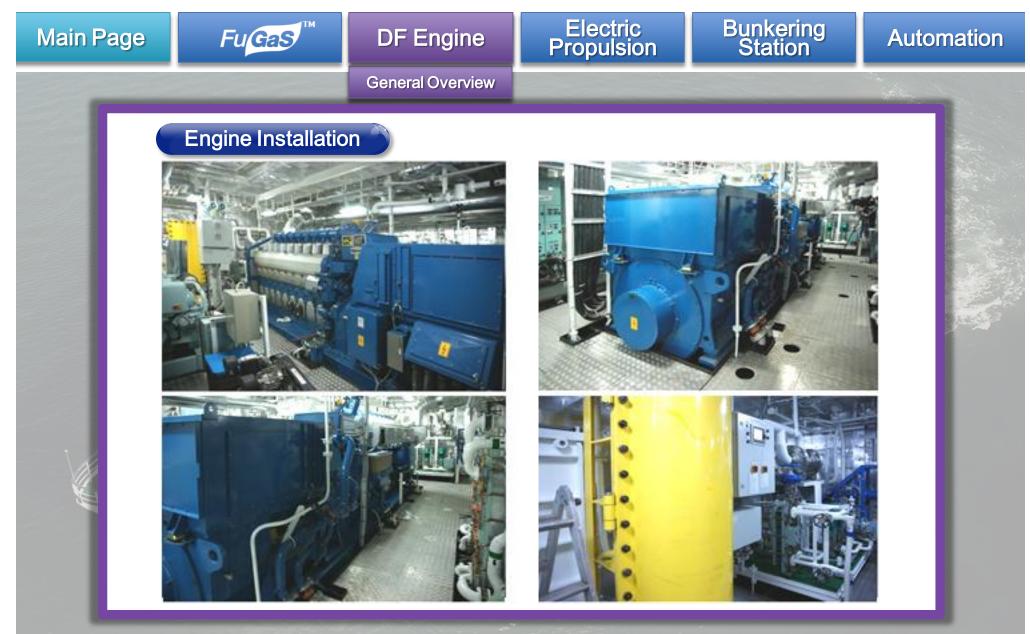

|            |  |
| - in            | • Crews                                               | : 4 Persons                       | Confere                                                                             | nce Room : 39                                                                   | Persons    |  |
|                 | <ul> <li>Passenger</li> </ul>                         | : 53 Persons                      | • SALON                                                                             | (VIP Room) : 14                                                                 | Persons    |  |





















SAMSUNG HEAVY INDUSTRIES









Pressure build-up unit controls natural gas pressure for DF engine.

























• Low vibration/noise, high flexibility for machinery arrangement











SAMSUNG HEAVY INDUSTRIES SAMSUNG







FuGaS

Main Page

0

SAMSUNG HEAVY INDUSTRIES

Automation

Bunkering Station



# Thank You

**DF Engine** 

Electric Propulsion

# And for more information, contact jaemoo.lee@samsung.com