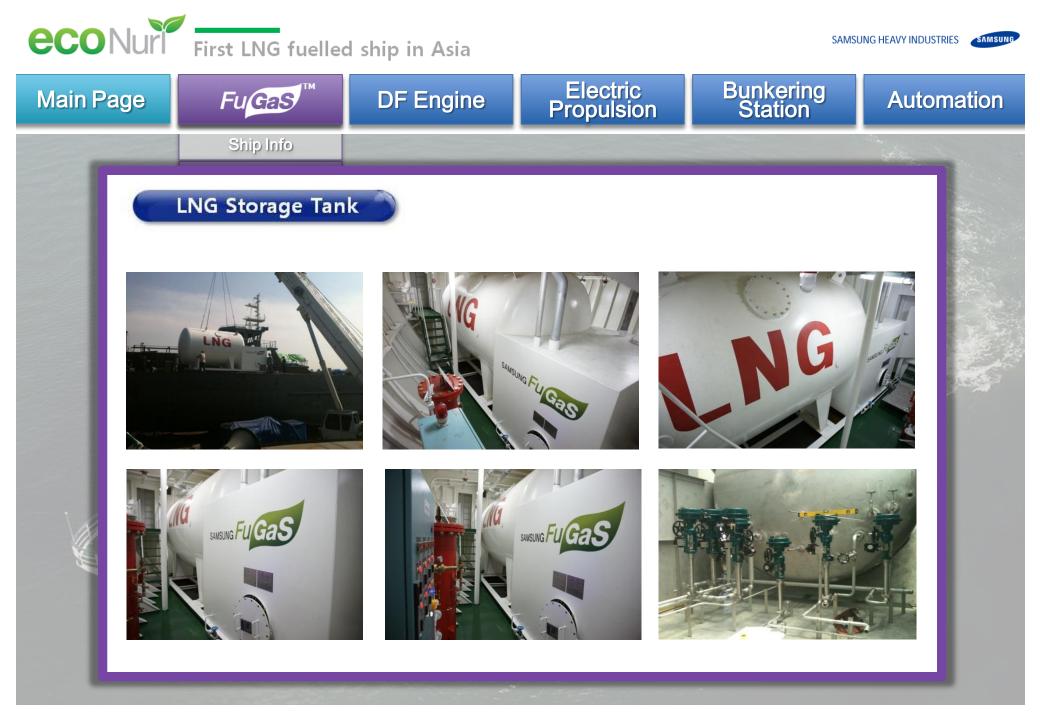

|            |  |
| - in            | • Crews                                               | : 4 Persons                       | Confere                                                                             | nce Room : 39                                                                   | Persons    |  |
|                 | <ul> <li>Passenger</li> </ul>                         | : 53 Persons                      | • SALON                                                                             | (VIP Room) : 14                                                                 | Persons    |  |





















SAMSUNG HEAVY INDUSTRIES









Pressure build-up unit controls natural gas pressure for DF engine.

























• Low vibration/noise, high flexibility for machinery arrangement











SAMSUNG HEAVY INDUSTRIES SAMSUNG







FuGaS

Main Page

0

SAMSUNG HEAVY INDUSTRIES

Automation

Bunkering Station



# Thank You

**DF Engine** 

Electric Propulsion

# And for more information, contact jaemoo.lee@samsung.com