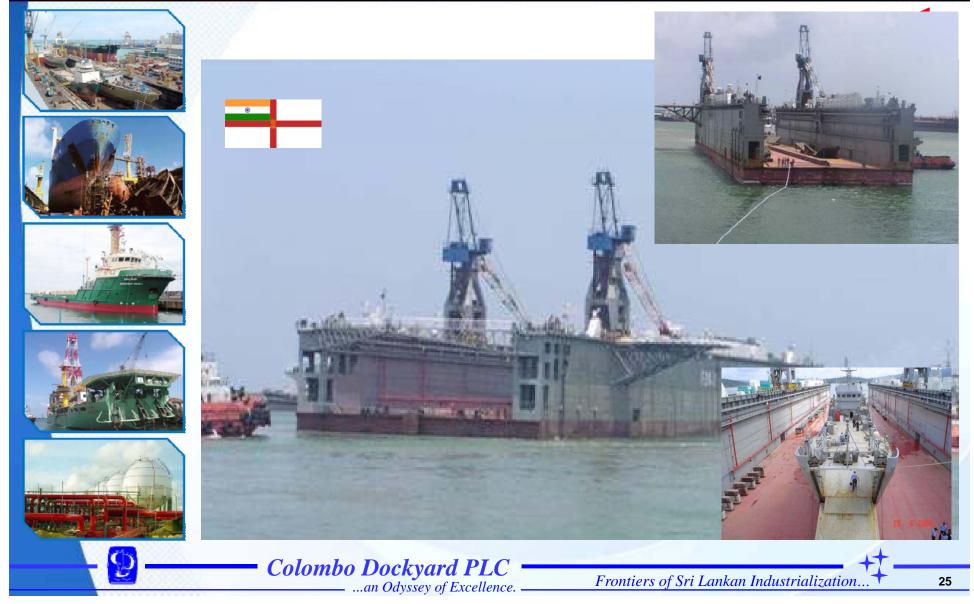

equent callers : India Sub Continent, Middle East, Europe, Far East, Japan and Maldives.
- Specialty: Tankers, LPG Carriers, Dredgers, OSVs, Container Carriers

Colombo Dockyard PLC ....an Odyssey of Excellence.

## MV. JAG VIKAS – OWNED BY GESCO, MUMBAI



Colombo Dockyard PLC ...an Odyssey of Excellence.

Frontiers of Sri Lankan Industrialization..

#### SISTER VESSELS MARIANN & KIRSTEN MARINVEST, SWEDEN OWNED /MANAGED BY THOME, SINGAPORE



# **REPAIRS TO LPG CARRIERS** NORGAS – NORWAY, SCI - INDIA









#### NOTEWORTHY ACHIEVEMENTS IN OFFSHORE ENGINEERING





Colombo Dockyard PLC ...an Odyssey of Excellence.

Frontiers of Sri Lankan Industrialization..

#### DAMAGE REPAIRS TO OFFSHORE JACKUP DRILLING RIG ABAN-II



# **OFFSHORE ENGINEERING RETROFIT REPAIRS TO FLOATING DOCK NAVY**



#### MODU SAGAR VIJAY MAJOR LAY UP & DRYDOCK REPAIRS





#### NOTEWORTHY ACHIEVEMENTS IN HEAVY ENGINEERING

# 4 NOS. 4000M<sup>3</sup> LPG SPHERES FOR SHELL TERMINAL LANKA



#### TANK FARMS AND CEMENT SILOS FOR LOCAL AND OVERSEAS MARKETS

#### Phase 1











Design and Construction of Fuel Oil Storage Tanks at Thilafushi Island in Republic of Maldives; two numbers of 3000 m<sup>3</sup> and two numbers of 9000 m<sup>3</sup> Tanks

> Phase 2 Design and Construction of Fuel Oil Storage Tanks at Thilafushi Island in Republic of Maldives; two numbers of 1000 m<sup>3</sup> and two numbers of 6000 m<sup>3</sup> Tanks

Colombo Dockyard PLC ....an Odyssey of Excellence.

Frontiers of Sri Lankan Industrialization.

## **HUMAN RESOURCES DEVELOPMENT**



#### **TRENDS IN PERFORMANCE**



####