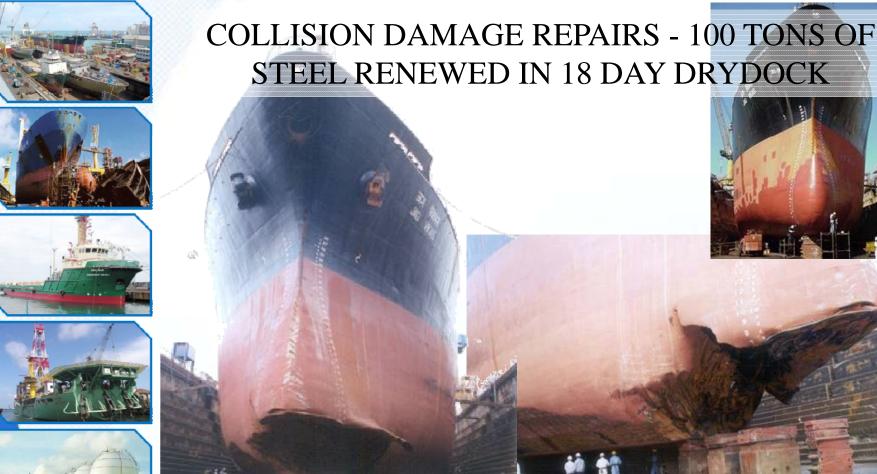

#### NOTEWORTHY ACHIEVEMENTS IN SHIP REPAIRS

#### Total 160 vessels repaired annually

- 100 Vessels in dry-dock
- 60 Vessels at alongside repair berth.
- Repair Types From very Basic to Complex scope.
  - Routine repairs, Collision Damage repairs, Conversion and retrofit repairs.
  - Wide spectrum of vessel types accommodated for repairs
    - Tankers, Bulk Carriers, General Cargo, Container & Cement Carriers, Dredgers, Tugs, Offshore Support Vessels and Vehicle Carriers.
- Frequent callers : India Sub Continent, Middle East, Europe, Far East, Japan and Maldives.
- Specialty: Tankers, LPG Carriers, Dredgers, OSVs, Container Carriers