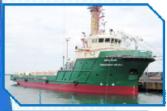

#### **78 M PLATFORM ROV/ SUPPORT VESSELS**

Length : 78.00 m **Breadth** : 17.00 m : 8.00 m Depth **Complement: 50 persons** 

Design

**Colombo Dockyard PLC** .an Odyssey of Excellence.

: 14.5 Knots Speed **Deadweight** : 3650 Tons : Seatech Solutions Singapore Classification : Class NK NS\*, OSV, TFLB, ORV, FFV1, PSPC-WBT, PSCM, IWS, EA (+BWTS, GW, BC, FOTP, R, SOx), MNS\*, DPS B, M 0, BRS 1, NVC (C), **IHM, RD (LIQUID PRODUCT** TANKS 2.8), WDL (5T/M2 UPPER DECK AFT OF FR 84)

\*DPED(99.99, 1.50;27.53, 1.50)

5<sup>th</sup> scheduled March 2015 6<sup>th</sup> scheduled July 2015 7<sup>th</sup> scheduled November 201 8th scheduled March 2016

Frontiers of Sri Lankan Industrialization.