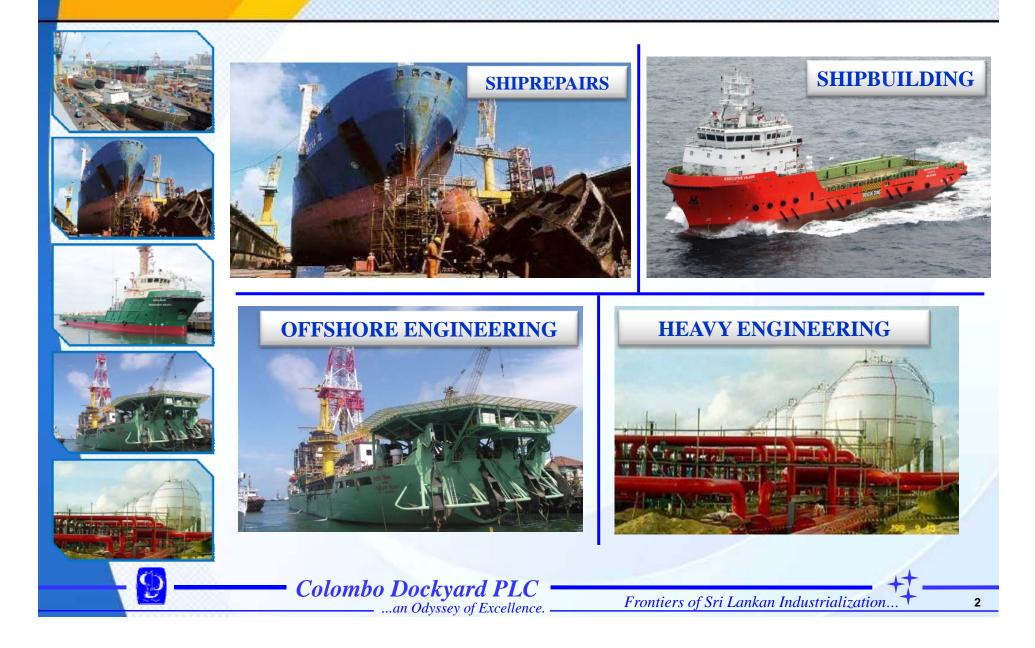

# **COLOMBO DOCKYARD PLC**

SHIPREPAIRERS, SHIPBUILDERS, HEAVY & OFFSHORE ENGINEERS PORT OF COLOMBO, COLOMBO, SRI LANKA





A Warm Welcome to the Presentation of Colombo Dockyard

## **OPERATING BUSINESS SECTORS**



#### **OUR FACILITY - AN AERIAL VIEW**



## **OUR SHAREHOLDERS**



Issued Share Capital Rs. 718,589,240 (US\$ 5.5 million) Market Capitalization of Rs. 16 billion (US\$ 123 million)









| Name of the Entity                             | Ownership % |      |
|------------------------------------------------|-------------|------|
| Dnomichi Dockyard Co., Ltd. – Japan            |             | 51 % |
| State Owned Entities                           |             | 30 % |
| - Employees Provident Fund                     | 14.82%      |      |
| - Sri Lanka Insurance Corporation-General Fund | 5.00%       |      |
| - Sri Lanka Insurance Corporation-Life Fund    | 3.59%       |      |
| - Other State Own Entities                     | 6.59%       |      |
| Public Shareholders