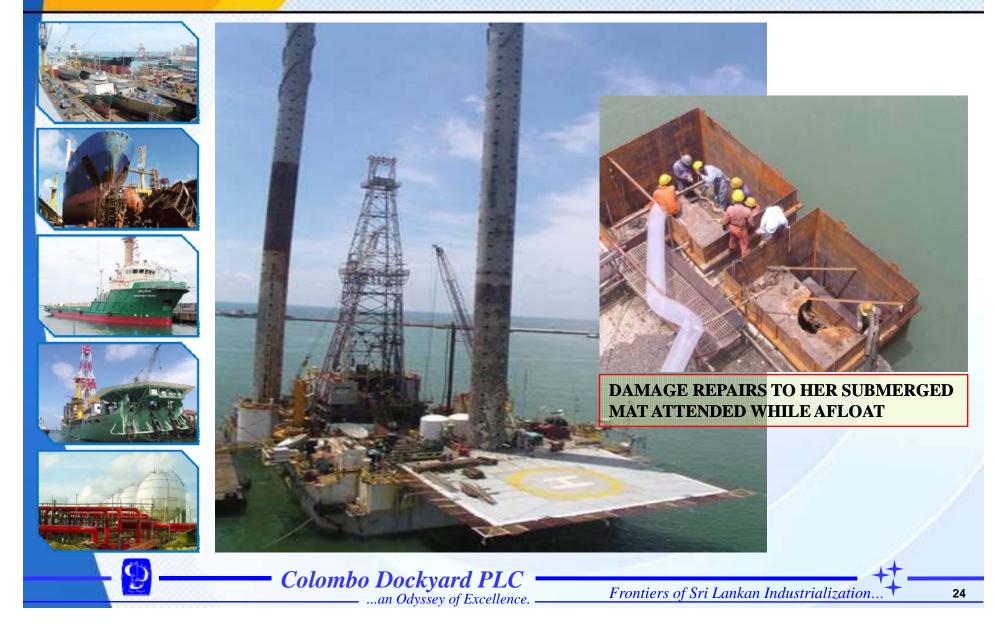

, Dredgers, Tugs, Offshore Support Vessels and Vehicle Carriers.
- Frequent callers : India Sub Continent, Middle East, Europe, Far East, Japan and Maldives.
- Specialty: Tankers, LPG Carriers, Dredgers, OSVs, Container Carriers

Colombo Dockyard PLC ....an Odyssey of Excellence.

## MV. JAG VIKAS – OWNED BY GESCO, MUMBAI



Colombo Dockyard PLC ...an Odyssey of Excellence.

Frontiers of Sri Lankan Industrialization..

#### SISTER VESSELS MARIANN & KIRSTEN MARINVEST, SWEDEN OWNED /MANAGED BY THOME, SINGAPORE



# **REPAIRS TO LPG CARRIERS** NORGAS – NORWAY, SCI - INDIA









#### NOTEWORTHY ACHIEVEMENTS IN OFFSHORE ENGINEERING





Colombo Dockyard PLC ...an Odyssey of Excellence.

Frontiers of Sri Lankan Industrialization..

#### DAMAGE REPAIRS TO OFFSHORE JACKUP DRILLING RIG ABAN-II



# **OFFSHORE ENGINEERING RETROFIT REPAIRS TO FLOATING DOCK NAVY**



#### MODU SAGAR VIJAY MAJOR LAY UP & DRYDOCK REPAIRS





#### NOTEWORTHY ACHIEVEMENTS IN HEAVY ENGINEERING

# 4 NOS. 4000M<sup>3</sup> LPG SPHERES FOR SHELL TERMINAL LANKA



#### TANK FARMS AND CEMENT SILOS FOR LOCAL AND OVERSEAS MARKETS

#### Phase 1











Design and Construction of Fuel Oil Storage Tanks at Thilafushi Island in Republic of Maldives; two numbers of 3000 m<sup>3</sup> and two numbers of 9000 m<sup>3</sup> Tanks

> Phase 2 Design and Construction of Fuel Oil Storage Tanks at Thilafushi Island in Republic of Maldives; two numbers of 1000 m<sup>3</sup> and two numbers of 6000 m<sup>3</sup> Tanks

Colombo Dockyard PLC ....an Odyssey of Excellence.

Frontiers of Sri Lankan Industrialization.

## **HUM