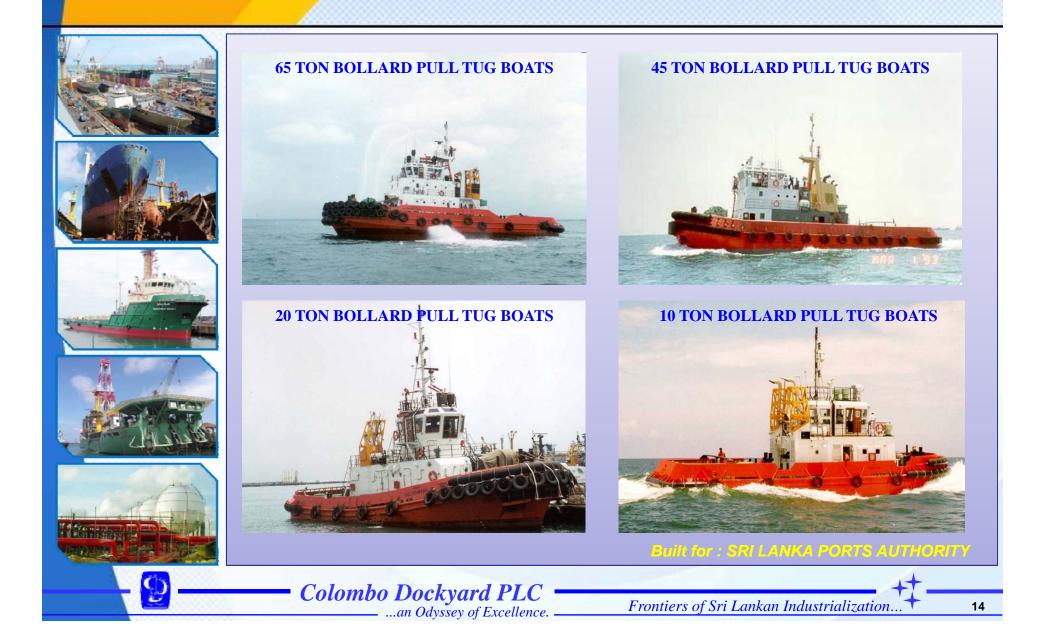

IES PROTECTION CRAFT**



Length : 35.30 m Breadth : 7.00 m Depth : 3.60 m Built for : MNDF Classification Speed: 28 KnotsEndurance: 1000 nmDesign : Colombo Dockyard, Sri Lanka

: LR + 100A1 SSC Patrol Mono G2 LMC



Colombo Dockyard PLC ...an Odyssey of Excellence.

Frontiers of Sri Lankan Industrialization..

#### **Ultra Fast Patrol Craft**

: 500 nm Classification : LR + 100A1 + LMC

Speed

Endurance



Length : 24.40 m

Breadth: 5.88 m

: 3.00 m

over 40 Nos. Delivered In all 4 series

Design : Colombo Dockyard, Sri Lanka

Depth











Frontiers of Sri Lankan Industrialization..

: 53 Knots, DEUTZ TBD 620 V16 + MJP J550

**Mid 2000** 

**R** DD

#### **CREW BOATS FOR OFFSHORE OIL FIELDS**



#### **58 TON BP HARBOUR BE RTHING TUGS**



## **10 – 65 TON BP HARBOUR BERTHING TUGS**



#### 250 PASSENGER CUM 100 T CARGO VESSEL





Colombo Dockyard PLC ...an Odyssey of Excellence.

Frontiers of Sri Lankan Industrialization..

#### **400 PASSENGER CUM 250 TON CARGO VESSEL**

Speed

: 15 Knots





... an Odyssey of Excellence.

: 97.00 m

Length

Frontiers of Sri Lankan Industrialization..

#### 400 PASSENGER CUM 250 TON CARGO VESSEL 'MV. CORALS'









Scheduled for March 2014 **Colombo Dockyard PLC** Frontiers of Sri Lankan Industrialization..

.an Odyssey of Excellence.



#### NOTEWORTHY ACHIEVEMENTS IN SHIP REPAIRS



## **COLOMBO DOCKYARD : SHIP REPAIRS AT** A GLANCE











#### Total 160 vessels repaired annually

- 100 Vessels in dry-dock
- 60 Vessels at alongside repair berth.
- Repair Types From very Basic to Complex scope.
  - Routine repairs, Collision