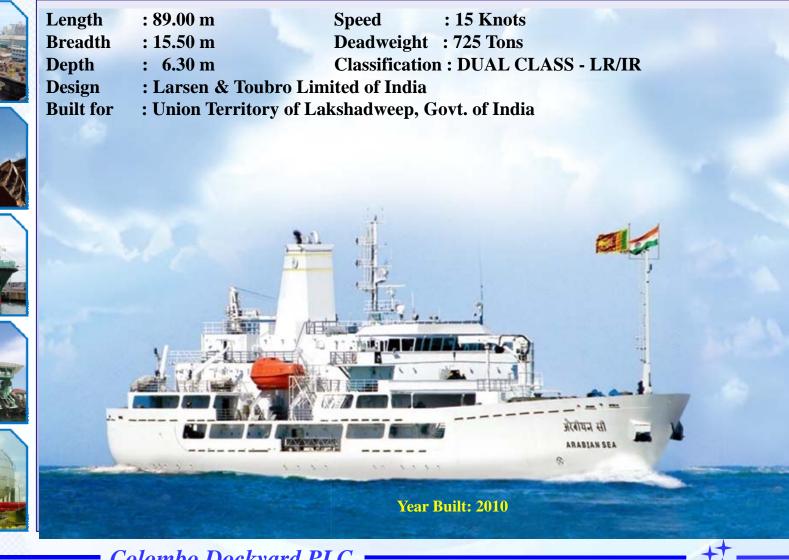

#### 250 PASSENGER CUM 100 T CARGO VESSEL

Colombo Dockyard PLC ...an Odyssey of Excellence.

Frontiers of Sri Lankan Industrialization..

#### **400 PASSENGER CUM 250 TON CARGO VESSEL**

Speed

: 15 Knots

... an Odyssey of Excellence.

: 97.00 m

Length

Frontiers of Sri Lankan Industrialization..