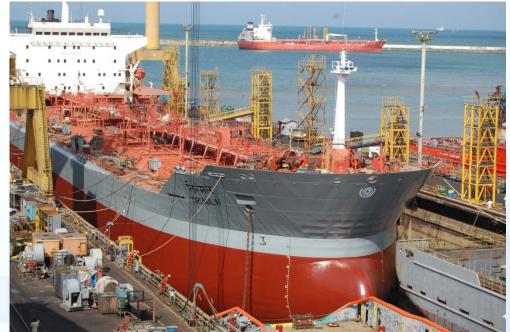

#### NOTEWORTHY ACHIEVEMENTS IN SHIP REPAIRS

## **COLOMBO DOCKYARD : SHIP REPAIRS AT** A GLANCE

#### Total 160 vessels repaired annually

- 100 Vessels in dry-dock
- 60 Vessels at alongside repair berth.
- Repair Types From very Basic to Complex scope.
  - Routine repairs, Collision Damage repairs, Conversion and retrofit repairs.
  - Wide spectrum of vessel types accommodated for repairs
    - Tankers, Bulk Carriers, General Cargo, Container & Cement Carriers, Dredgers, Tugs, Offshore Support Vessels and Vehicle Carriers.
- Frequent callers : India Sub Continent, Middle East, Europe, Far East, Japan and Maldives.
- Specialty: Tankers, LPG Carriers, Dredgers, OSVs, Container Carriers