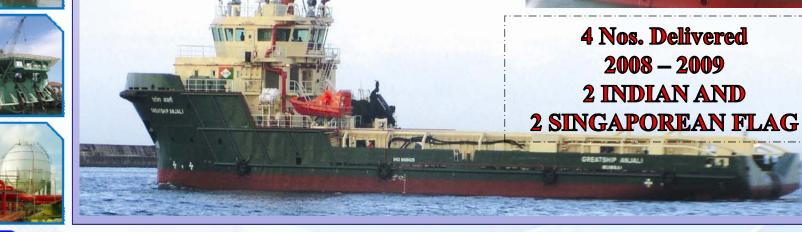

#### **78 M PLATFORM ROV/ SUPPORT VESSELS**

Length : 78.00 m **Breadth** : 17.00 m : 8.00 m Depth **Complement: 50 persons** 

Design

**Colombo Dockyard PLC** .an Odyssey of Excellence.

: 14.5 Knots Speed **Deadweight** : 3650 Tons : Seatech Solutions Singapore Classification : Class NK NS\*, OSV, TFLB, ORV, FFV1, PSPC-WBT, PSCM, IWS, EA (+BWTS, GW, BC, FOTP, R, SOx), MNS\*, DPS B, M 0, BRS 1, NVC (C), **IHM, RD (LIQUID PRODUCT** TANKS 2.8), WDL (5T/M2 UPPER DECK AFT OF FR 84)

\*DPED(99.99, 1.50;27.53, 1.50)

5<sup>th</sup> scheduled March 2015 6<sup>th</sup> scheduled July 2015 7<sup>th</sup> scheduled November 201 8th scheduled March 2016

Frontiers of Sri Lankan Industrialization.