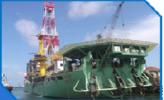

#### **78 M PLATFORM ROV/ SUPPORT VESSELS**

Length : 78.00 m **Breadth** : 17.00 m : 8.00 m Depth **Complement: 50 persons** 

Design

**Colombo Dockyard PLC** .an Odyssey of Excellence.

: 14.5 Knots Speed **Deadweight** : 3650 Tons : Seatech Solutions Singapore Classification : Class NK NS\*, OSV, TFLB, ORV, FFV1, PSPC-WBT, PSCM, IWS, EA (+BWTS, GW, BC, FOTP, R, SOx), MNS\*, DPS B, M 0, BRS 1, NVC (C), **IHM, RD (LIQUID PRODUCT** TANKS 2.8), WDL (5T/M2 UPPER DECK AFT OF FR 84)