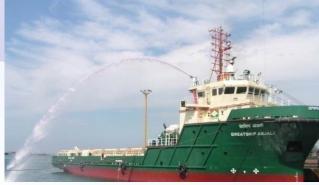

#### **78 M PLATFORM ROV/ SUPPORT VESSELS**

Length : 78.00 m **Breadth** : 17.00 m : 8.00 m Depth **Complement: 50 persons** 

Design

**Colombo Dockyard PLC** .an Odyssey of Excellence.

: 14.5 Knots Speed **Deadweight** : 3650 Tons : Seatech Solutions Singapore Classification : Class NK NS\*, OSV, TFLB, ORV, FFV1, PSPC-WBT, PSCM, IWS, EA (+BWTS, GW, BC, FOTP, R, SOx), MNS\*, DPS B, M 0, BRS 1, NVC (C), **IHM, RD (LIQUID PRODUCT** TANKS 2.8), WDL (5T/M2 UPPER DECK AFT OF FR 84)

\*DPED(99.99, 1.50;27.53, 1.50)

5<sup>th</sup> scheduled March 2015 6<sup>th</sup> scheduled July 2015 7<sup>th</sup> scheduled November 201 8th scheduled March 2016

Frontiers of Sri Lankan Industrialization.