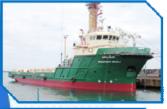

#### **140 TON BPANCHOR HANDLING VESSELS**

Length: 67.40 mSpeed: 14.5 KnotsBreadth: 16.00 mDeadweight: 2350 TonsDepth: 7.50 mDesign: Moss 525 NorwayCrew: 40 persons: 40 personsClassification: DNV + 1A1, Tug/ Supply Vessel Basic, SF, E0, HL(2.8),<br/>DK(+), Fire Fighter I, Dynpos AUTR

1st Delivered October 2011

2<sup>nd</sup> Delivered January 2012

Colombo Dockyard PLC ....an Odyssey of Excellence.

Frontiers of Sri Lankan Industrialization..