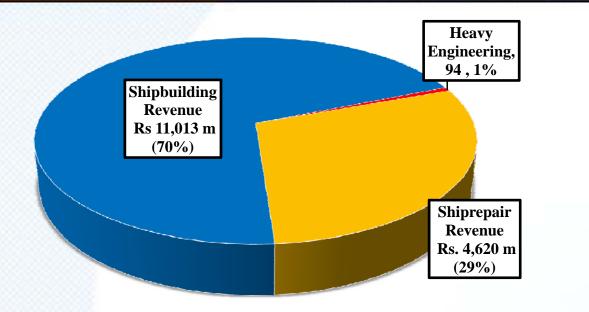

#### **CURRENT BUSINESS MODEL**

| Business Sector   | Revenue   |          |             | Value Addition (VA) |              |
|-------------------|-----------|----------|-------------|---------------------|--------------|
|                   | US \$, Mn | SL Rs, 1 | Mn          | SL Rs,Mn            | % of Revenue |
| Total             | 126       | 15,727   | <u>100%</u> | 5,991               | <u>38%</u>   |
| Ship repair       | 37        | 4,620    | 29%         | 3,197               | 69%          |
| Shipbuilding      | 88        | 11,013   | 70%         | 2,769               | 25%          |
| Heavy Engineering | 1         | 94       | 1%          | 25                  | 27%          |