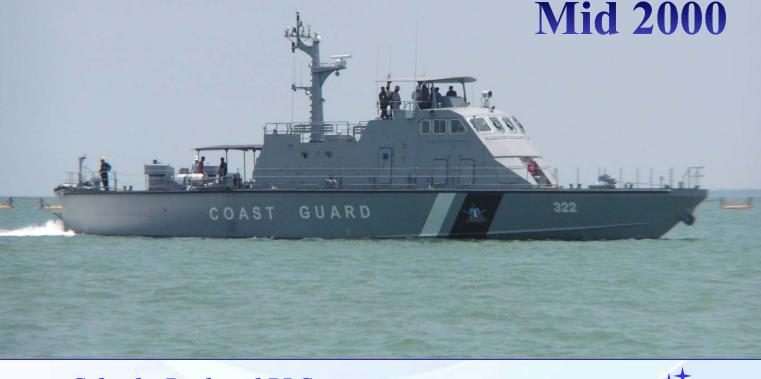

#### **Ultra Fast Patrol Craft**

: 500 nm Classification : LR + 100A1 + LMC

Speed

Endurance

Length : 24.40 m

Breadth: 5.88 m

: 3.00 m

over 40 Nos. Delivered In all 4 series

Design : Colombo Dockyard, Sri Lanka

Depth

Frontiers of Sri Lankan Industrialization..

: 53 Knots, DEUTZ TBD 620 V16 + MJP J550

**Mid 2000** 

**R** DD