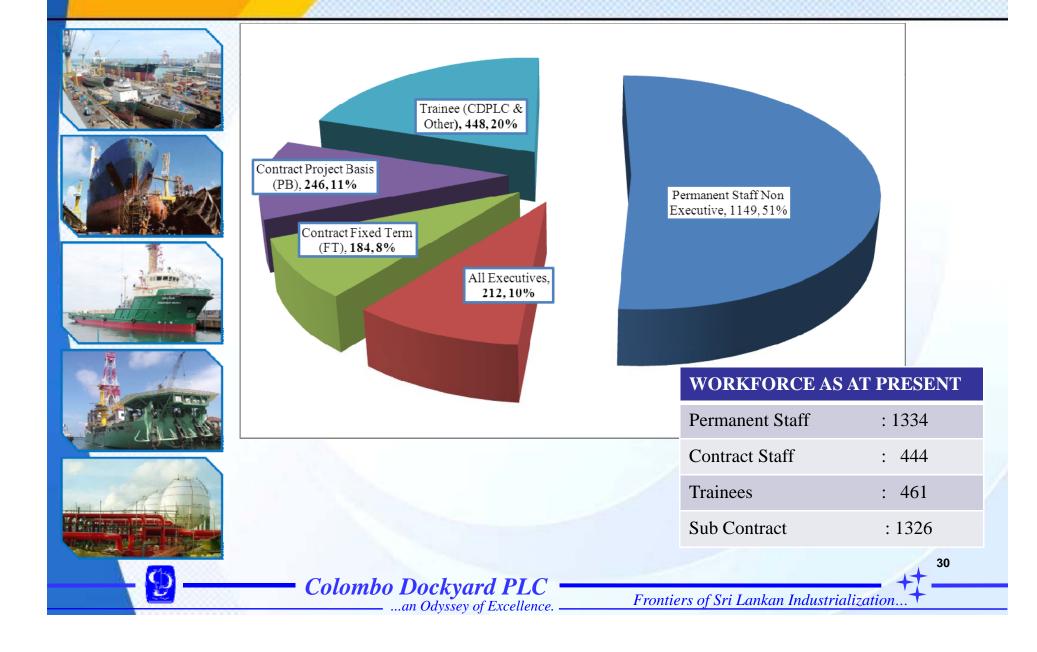

ETROFIT REPAIRS TO FLOATING DOCK NAVY**



#### MODU SAGAR VIJAY MAJOR LAY UP & DRYDOCK REPAIRS





#### NOTEWORTHY ACHIEVEMENTS IN HEAVY ENGINEERING

# 4 NOS. 4000M<sup>3</sup> LPG SPHERES FOR SHELL TERMINAL LANKA



#### TANK FARMS AND CEMENT SILOS FOR LOCAL AND OVERSEAS MARKETS

#### Phase 1











Design and Construction of Fuel Oil Storage Tanks at Thilafushi Island in Republic of Maldives; two numbers of 3000 m<sup>3</sup> and two numbers of 9000 m<sup>3</sup> Tanks

> Phase 2 Design and Construction of Fuel Oil Storage Tanks at Thilafushi Island in Republic of Maldives; two numbers of 1000 m<sup>3</sup> and two numbers of 6000 m<sup>3</sup> Tanks

Colombo Dockyard PLC ....an Odyssey of Excellence.

Frontiers of Sri Lankan Industrialization.

## **HUMAN RESOURCES DEVELOPMENT**



#### **TRENDS IN PERFORMANCE**



#### **Our Performance 1974-2012**

#### **CURRENT BUSINESS MODEL**



| Business Sector   | Revenue   |          |             | Value Addition (VA) |              |
|-------------------|-----------|----------|-------------|---------------------|--------------|
|                   | US \$, Mn | SL Rs, 1 | Mn          | SL Rs,Mn            | % of Revenue |
| Total             | 126       | 15,727   | <u>100%</u> | 5,991               | <u>38%</u>   |
| Ship repair       | 37        | 4,620    | 29%         | 3,197               | 69%          |
| Shipbuilding      | 88        | 11,013   | 70%         | 2,769               | 25%          |
| Heavy Engineering | 1         | 94       | 1%          | 25                  | 27%          |

#### **COLOMBO DOCKY