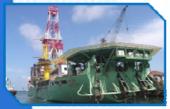

#### **140 TON BPANCHOR HANDLING VESSELS**

Length: 67.40 mSpeed: 14.5 KnotsBreadth: 16.00 mDeadweight: 2350 TonsDepth: 7.50 mDesign: Moss 525 NorwayCrew: 40 persons: 40 personsClassification: DNV + 1A1, Tug/ Supply Vessel Basic, SF, E0, HL(2.8),<br/>DK(+), Fire Fighter I, Dynpos AUTR