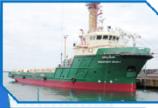

#### **78 M PLATFORM ROV/ SUPPORT VESSELS**

Length : 78.00 m **Breadth** : 17.00 m : 8.00 m Depth **Complement: 50 persons** 

Design

**Colombo Dockyard PLC** .an Odyssey of Excellence.

: 14.5 Knots Speed **Deadweight** : 3650 Tons : Seatech Solutions Singapore Classification : Class NK NS\*, OSV, TFLB, ORV, FFV1, PSPC-WBT, PSCM, IWS, EA (+BWTS, GW, BC, FOTP, R, SOx), MNS\*, DPS B, M 0, BRS 1, NVC (C), **IHM, RD (LIQUID PRODUCT** TANKS 2.8), WDL (5T/M2 UPPER DECK AFT OF FR 84)

\*DPED(99.99, 1.50;27.53, 1.50)

5<sup>th</sup> scheduled March 2015 6<sup>th</sup> scheduled July 2015 7<sup>th</sup> scheduled November 201 8th scheduled March 2016

Frontiers of Sri Lankan Industrialization.