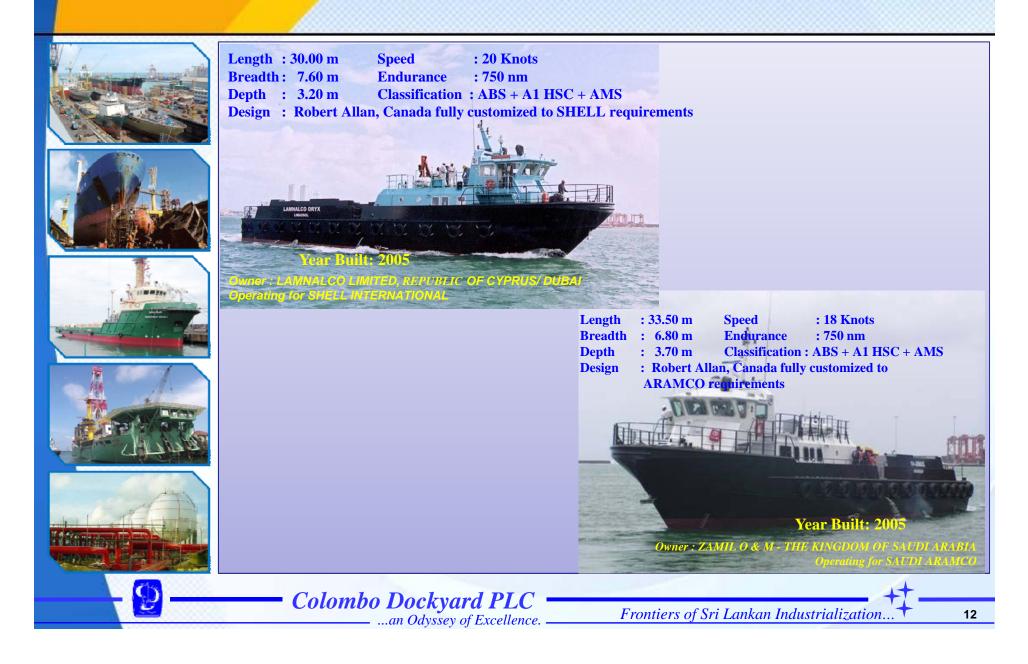

#### **78 M PLATFORM ROV/ SUPPORT VESSELS**

Length : 78.00 m **Breadth** : 17.00 m : 8.00 m Depth **Complement: 50 persons** 

Design

**Colombo Dockyard PLC** .an Odyssey of Excellence.

: 14.5 Knots Speed **Deadweight** : 3650 Tons : Seatech Solutions Singapore Classification : Class NK NS\*, OSV, TFLB, ORV, FFV1, PSPC-WBT, PSCM, IWS, EA (+BWTS, GW, BC, FOTP, R, SOx), MNS\*, DPS B, M 0, BRS 1, NVC (C), **IHM, RD (LIQUID PRODUCT** TANKS 2.8), WDL (5T/M2 UPPER DECK AFT OF FR 84)

\*DPED(99.99, 1.50;27.53, 1.50)

5<sup>th</sup> scheduled March 2015 6<sup>th</sup> scheduled July 2015 7<sup>th</sup> scheduled November 201 8th scheduled March 2016

Frontiers of Sri Lankan Industrialization.