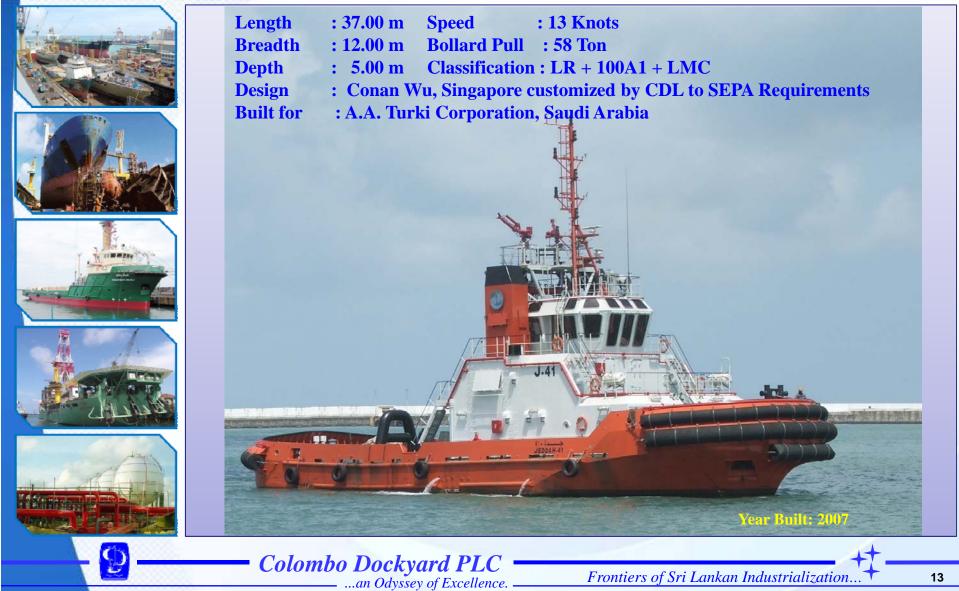

Lankan Industrialization..

#### **35 M FISHERIES PROTECTION CRAFT**



Length : 35.30 m Breadth : 7.00 m Depth : 3.60 m Built for : MNDF Classification Speed: 28 KnotsEndurance: 1000 nmDesign : Colombo Dockyard, Sri Lanka

: LR + 100A1 SSC Patrol Mono G2 LMC



Colombo Dockyard PLC ...an Odyssey of Excellence.

Frontiers of Sri Lankan Industrialization..

#### **Ultra Fast Patrol Craft**

: 500 nm Classification : LR + 100A1 + LMC

Speed

Endurance



Length : 24.40 m

Breadth: 5.88 m

: 3.00 m

over 40 Nos. Delivered In all 4 series

Design : Colombo Dockyard, Sri Lanka

Depth











Frontiers of Sri Lankan Industrialization..

: 53 Knots, DEUTZ TBD 620 V16 + MJP J550

**Mid 2000** 

**R** DD

#### **CREW BOATS FOR OFFSHORE OIL FIELDS**



#### **58 TON BP HARBOUR BE RTHING TUGS**



## **10 – 65 TON BP HARBOUR BERTHING TUGS**



#### 250 PASSENGER CUM 100 T CARGO VESSEL





Colombo Dockyard PLC ...an Odyssey of Excellence.

Frontiers of Sri Lankan Industrialization..

#### **400 PASSENGER CUM 250 TON CARGO VESSEL**

Speed

: 15 Knots





... an Odyssey of Excellence.

: 97.00 m

Length

Frontiers of Sri Lankan Industrialization..

#### 400 PASSENGER CUM 250 TON CARGO VESSEL 'MV. CORALS'









Scheduled for March 2014 **Colombo Dockyard PLC** Frontiers of Sri Lankan Industrialization..

.an Odyssey of Excellence.



#### NOTEWORTHY ACHIEVEMENTS IN SHIP REPAIRS



## **COLOMBO DOCKYARD : SHIP REPAIRS AT** A GLANCE











#### Total 160 vessels repaired annually

- 100 Vessels in dry-dock
- 60 Vessels at alongside repair berth.
- Repair Types From very Basic t