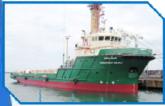

#### **78 M PLATFORM ROV/ SUPPORT VESSELS**

Length : 78.00 m **Breadth** : 17.00 m : 8.00 m Depth **Complement: 50 persons** 

Design

**Colombo Dockyard PLC** .an Odyssey of Excellence.

: 14.5 Knots Speed **Deadweight** : 3650 Tons : Seatech Solutions Singapore Classification : Class NK NS\*, OSV, TFLB, ORV, FFV1, PSPC-WBT, PSCM, IWS, EA (+BWTS, GW, BC, FOTP, R, SOx), MNS\*, DPS B, M 0, BRS 1, NVC (C), **IHM, RD (LIQUID PRODUCT** TANKS 2.8), WDL (5T/M2 UPPER DECK AFT OF FR 84)