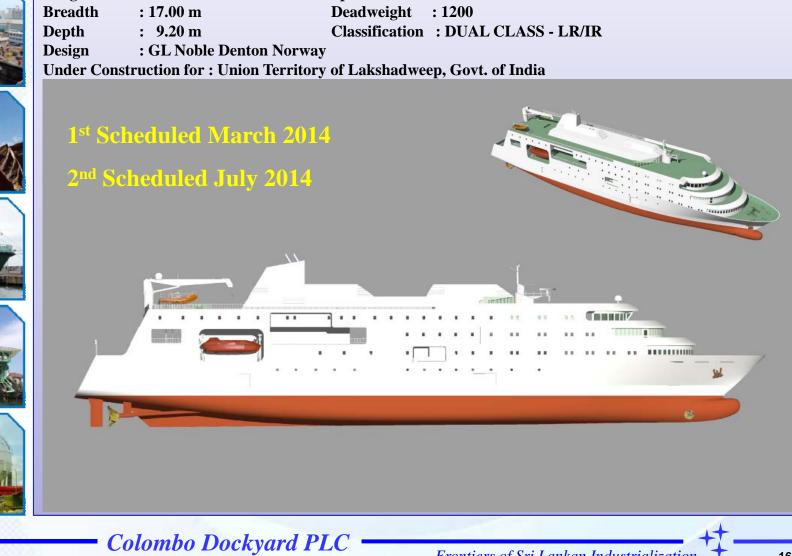

#### **400 PASSENGER CUM 250 TON CARGO VESSEL**

Speed

: 15 Knots

... an Odyssey of Excellence.

: 97.00 m

Length

Frontiers of Sri Lankan Industrialization..

#### 400 PASSENGER CUM 250 TON CARGO VESSEL 'MV. CORALS'

Scheduled for March 2014 **Colombo Dockyard PLC** Frontiers of Sri Lankan Industrialization..

.an Odyssey of Excellence.